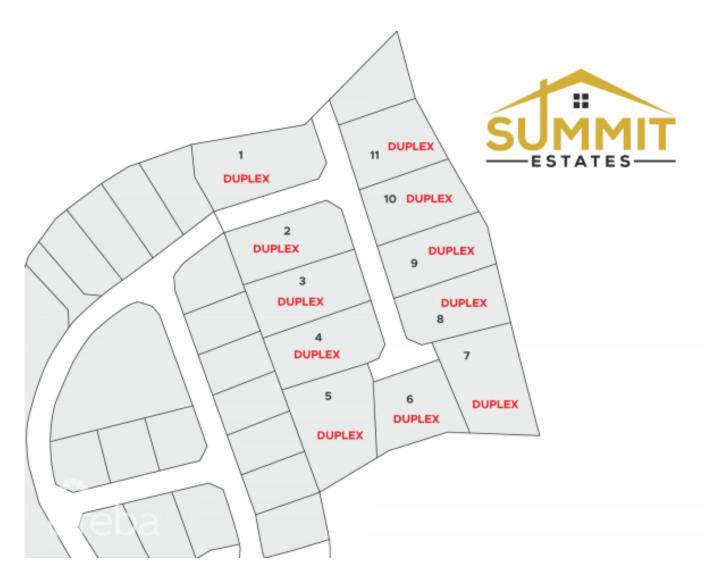

## **SUMMIT ESTATES- DUPLEX LOT 10**

East End, East End & Colliers, Cayman Islands

MLS#: 415637

CI\$96,230

Take advantage of this opportunity to invest in this tranquil subdivision in the heart of East End. Large duplex lots available with covenants to protect your investment. Purchase adjoining lots to build apartments. Only 11 lots available, scheduled for completion in 2023.

## **Key Details**

Depth Width Block & Parcel 78.00 143.00 72B,302

Acreage 0.2348