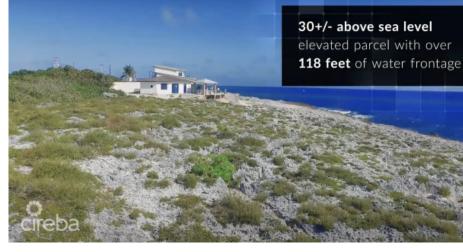

## US\$495,000

An elevated parcel (30 +/- above sea level) located just beyond Health City Hosptial. Solid bluff rock with views as good as anywhere on island. Build your dream home next to Bella Vista.

## **Additional Fields**

Lot Size Views Zoning Sea Frontage

0.7 Ocean Front Low Density 127

residential

Road Frontage Soil **120 Rock**