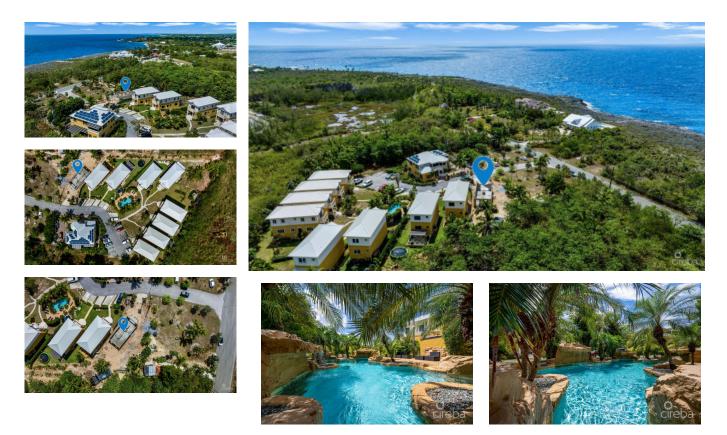

## CI\$775,000

Completion scheduled for Spring of 2024, Saint James Villa #2 is a 3 bed/2.5 bath open floor plan home offers many notable upgrades. Clean and modern lines with high ceilings and large windows allowing plenty of natural light in. Villa #2 will be the last and final build of this development, so there will be unobstructed sea views from the 2nd floor as it is closest to the sea! Lush landscaping and a unique pool area with water features gives this lovely property great curb appeal and so much character. The first floor will have a gorgeous large kitchen with upgraded cabinets and an eat-in island. Convenient laundry room and powder room downstairs as well. \*Kitchen has been thoughtfully reconfigured and differs from the plans\* The second level has 3 spacious bedrooms. Primary bedroom has a large ensuite bathroom with a giant back balcony overlooking the lush jungle below. In the backyard, enjoy your own little covered patio oasis for all your summer grilling. This villa is the only home in the development that features a bonus 400 sqft of covered space adjoined to the kitchen. Please call or email to schedule viewing at this beautiful property.

## **Essential Information**

| Type<br><b>Residential (For Sale)</b>      | Status<br><b>Pen/Con</b>  | MLS<br><b>415776</b>               | Listing Type<br><b>Condos</b> |
|--------------------------------------------|---------------------------|------------------------------------|-------------------------------|
| Key Details                                |                           |                                    |                               |
| Bed<br><b>3</b>                            | Bath<br><b>2.5</b>        | Block & Parcel<br><b>32E,63H10</b> | Year Built<br>2023            |
| Additional Fields                          |                           |                                    |                               |
| Views<br><b>Garden View, Ocean</b><br>View | Foundation<br><b>Slab</b> | Floor Level<br><b>2</b>            | Sea Frontage<br><b>none</b>   |

## **Property Features**

Pool **Yes**