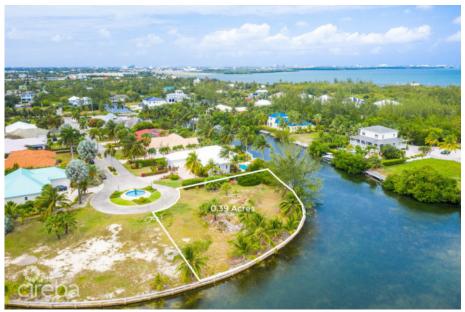

## THE ISLAND 0.39 ACRES, CANAL FRONT

Prospect, Grand Harbour, Red Bay & Prospect, Cayman Islands MLS#: 417457

## CI\$650,000

Peaceful canal-front parcel spanning 0.39 of an acre in a gated, developed neighbourhood. Situated just a 4-minute walk from the Cayman Islands Sailing Club, this charming community offers a serene environment. The land is filled and ready for construction, boasting 223 feet of sea walled frontage. Perfect for creating your dream canal front retreat, its east-north-east orientation ensures optimal breezes, enhancing both comfort and energy efficiency. Picture waking up to the gentle sounds of water and stunning views at your doorstep. With its peaceful ambiance and exclusive setting, this parcel presents an idyllic haven for those seeking a private oasis.

## **Essential Information**

Type Status MLS Listing Type
Land (For Sale) Current 417457 Residential

**Key Details** 

 Width
 Depth
 Block & Parcel

 223.00
 107.50
 22D,283

Acreage **0.3881** 

**Additional Fields** 

Lot Size Views Zoning Sea Frontage

0.39 Canal Front Low Density 223 residential

Road Frontage Soil

72 Marl