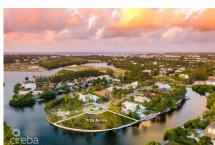

## THE ISLAND 0.39 ACRES, CANAL FRONT

Prospect, Grand Harbour, Red Bay & Prospect, Cayman Islands MLS#: 417457

## CI\$650,000

Peaceful canal-front parcel spanning 0.39 of an acre in a gated, developed neighbourhood. Situated just a 4-minute walk from the Cayman Islands Sailing Club, this charming community offers a serene environment. The land is filled and ready for construction, boasting 223 feet of sea walled frontage. Perfect for creating your dream canal front retreat, its east-north-east orientation ensures optimal breezes, enhancing both comfort and energy efficiency. Picture waking up to the gentle sounds of water and stunning views at your doorstep. With its peaceful ambiance and exclusive setting, this parcel presents an idyllic haven for those seeking a private oasis.