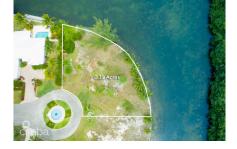

## THE ISLAND 0.39 ACRES, CANAL FRONT

Prospect, Grand Harbour, Red Bay & Prospect, Cayman Islands MLS#: 417457

## CI\$650,000

Peaceful canal-front parcel spanning 0.39 of an acre in a gated, developed neighbourhood. Situated just a 4-minute walk from the Cayman Islands Sailing Club, this charming community offers a serene environment. The land is filled and ready for construction, boasting 223 feet of sea walled frontage. Perfect for creating your dream canal front retreat, its east-north-east orientation ensures optimal breezes, enhancing both comfort and energy efficiency. Picture waking up to the gentle sounds of water and stunning views at your doorstep. With its peaceful ambiance and exclusive setting, this parcel presents an idyllic haven for those seeking a private oasis.

## **Essential Information**

Type Status MLS Listing Type
Land (For Sale) Current 417457 Residential

**Key Details** 

 Width
 Depth
 Block & Parcel

 223.00
 107.50
 22D,283

Acreage **0.3881** 

**Additional Fields** 

Lot Size Views Zoning Sea Frontage

0.39 Canal Front Low Density 223 residential

Road Frontage Soil

72 Marl