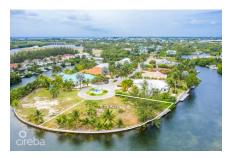

## THE ISLAND 0.39 ACRES, CANAL FRONT

Prospect, Grand Harbour, Red Bay & Prospect, Cayman Islands MLS#: 417457

## CI\$650,000

Peaceful canal-front parcel spanning 0.39 of an acre in a gated, developed neighbourhood. Situated just a 4-minute walk from the Cayman Islands Sailing Club, this charming community offers a serene environment. The land is filled and ready for construction, boasting 223 feet of sea walled frontage. Perfect for creating your dream canal front retreat, its east-north-east orientation ensures optimal breezes, enhancing both comfort and energy efficiency. Picture waking up to the gentle sounds of water and stunning views at your doorstep. With its peaceful ambiance and exclusive setting, this parcel presents an idyllic haven for those seeking a private oasis.

Lot Size Views Zoning Sea Frontage

0.39 Canal Front Low Density 223 residential

Road Frontage Soil

72 Marl