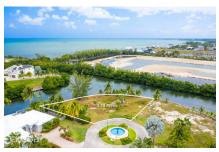

## THE ISLAND 0.39 ACRES, CANAL FRONT

Prospect, Grand Harbour, Red Bay & Prospect, Cayman Islands MLS#: 417457

## CI\$650,000

Peaceful canal-front parcel spanning 0.39 of an acre in a gated, developed neighbourhood. Situated just a 4-minute walk from the Cayman Islands Sailing Club, this charming community offers a serene environment. The land is filled and ready for construction, boasting 223 feet of sea walled frontage. Perfect for creating your dream canal front retreat, its east-north-east orientation ensures optimal breezes, enhancing both comfort and energy efficiency. Picture waking up to the gentle sounds of water and stunning views at your doorstep. With its peaceful ambiance and exclusive setting, this parcel presents an idyllic haven for those seeking a private oasis.

Lot Size Views Zoning Sea Frontage

0.39 Canal Front Low Density 223 residential

Road Frontage Soil

72 Marl