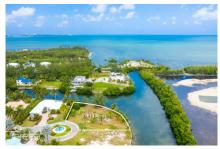

## THE ISLAND 0.39 ACRES, CANAL FRONT

Prospect, Grand Harbour, Red Bay & Prospect, Cayman Islands MLS#: 417457

## CI\$650,000

Peaceful canal-front parcel spanning 0.39 of an acre in a gated, developed neighbourhood. Situated just a 4-minute walk from the Cayman Islands Sailing Club, this charming community offers a serene environment. The land is filled and ready for construction, boasting 223 feet of sea walled frontage. Perfect for creating your dream canal front retreat, its east-north-east orientation ensures optimal breezes, enhancing both comfort and energy efficiency. Picture waking up to the gentle sounds of water and stunning views at your doorstep. With its peaceful ambiance and exclusive setting, this parcel presents an idyllic haven for those seeking a private oasis.