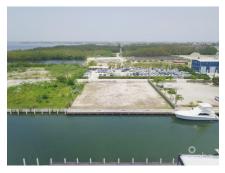

# US\$2,665,000

This commercial property is located on a canal and is one-of-a-kind as it comes with a 160' dock. This property is situated in Cayman's only canalfront commercial subdivision and is incredibly versatile, making it an excellent investment opportunity. It can be developed into a clubhouse with a dock and boat access, car storage for second homeowners, personal or public warehousing, or even the ultimate man cave location! The current owner has approved planning permission for a mixed-use development with a center tower and two side buildings. The two side buildings will have eight garages each, totaling 16 garages, with the four end garages having private bathrooms. The property is ready to go, and the owner already has a red card in hand. This property is ideal for boat captains, pilots, and service staff. You can drive for two minutes to reach your dock and arrive at your estate home by sea. Your captains can return to their private studios to await your next adventure. The property offers breathtaking views and easy access to the Nor Sound, making it an incredibly unique offering. If you are interested in exploring the possibilities this property has to offer, please feel free to call us.