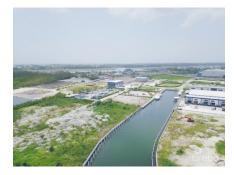

# US\$2,665,000

This commercial property is located on a canal and is one-of-a-kind as it comes with a 160' dock. This property is situated in Cayman's only canalfront commercial subdivision and is incredibly versatile, making it an excellent investment opportunity. It can be developed into a clubhouse with a dock and boat access, car storage for second homeowners, personal or public warehousing, or even the ultimate man cave location! The current owner has approved planning permission for a mixed-use development with a center tower and two side buildings. The two side buildings will have eight garages each, totaling 16 garages, with the four end garages having private bathrooms. The property is ready to go, and the owner already has a red card in hand. This property is ideal for boat captains, pilots, and service staff. You can drive for two minutes to reach your dock and arrive at your estate home by sea. Your captains can return to their private studios to await your next adventure. The property offers breathtaking views and easy access to the Nor Sound, making it an incredibly unique offering. If you are interested in exploring the possibilities this property has to offer, please feel free to call us.