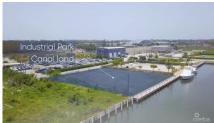

### **AIRPORT INDUSTRIAL PARK CANAL**

George Town East, George Town, Cayman Islands MLS#: 412864

# US\$2,665,000

This commercial property is located on a canal and is one-of-a-kind as it comes with a 160' dock. This property is situated in Cayman's only canalfront commercial subdivision and is incredibly versatile, making it an excellent investment opportunity. It can be developed into a clubhouse with a dock and boat access, car storage for second homeowners, personal or public warehousing, or even the ultimate man cave location! The current owner has approved planning permission for a mixed-use development with a center tower and two side buildings. The two side buildings will have eight garages each, totaling 16 garages, with the four end garages having private bathrooms. The property is ready to go, and the owner already has a red card in hand. This property is ideal for boat captains, pilots, and service staff. You can drive for two minutes to reach your dock and arrive at your estate home by sea. Your captains can return to their private studios to await your next adventure. The property offers breathtaking views and easy access to the Nor Sound, making it an incredibly unique offering. If you are interested in exploring the possibilities this property has to offer, please feel free to call us.