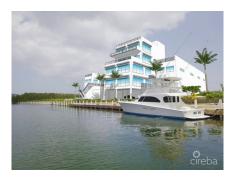

### **AIRPORT INDUSTRIAL PARK CANAL**

George Town East, George Town, Cayman Islands MLS#: 412864

# US\$2,665,000

This commercial property is located on a canal and is one-of-a-kind as it comes with a 160' dock. This property is situated in Cayman's only canalfront commercial subdivision and is incredibly versatile, making it an excellent investment opportunity. It can be developed into a clubhouse with a dock and boat access, car storage for second homeowners, personal or public warehousing, or even the ultimate man cave location! The current owner has approved planning permission for a mixed-use development with a center tower and two side buildings. The two side buildings will have eight garages each, totaling 16 garages, with the four end garages having private bathrooms. The property is ready to go, and the owner already has a red card in hand. This property is ideal for boat captains, pilots, and service staff. You can drive for two minutes to reach your dock and arrive at your estate home by sea. Your captains can return to their private studios to await your next adventure. The property offers breathtaking views and easy access to the Nor Sound, making it an incredibly unique offering. If you are interested in exploring the possibilities this property has to offer, please feel free to call us.