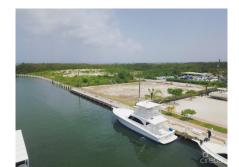

### **AIRPORT INDUSTRIAL PARK CANAL**

George Town East, George Town, Cayman Islands MLS#: 412864

# US\$2,665,000

This commercial property is located on a canal and is one-of-a-kind as it comes with a 160' dock. This property is situated in Cayman's only canalfront commercial subdivision and is incredibly versatile, making it an excellent investment opportunity. It can be developed into a clubhouse with a dock and boat access, car storage for second homeowners, personal or public warehousing, or even the ultimate man cave location! The current owner has approved planning permission for a mixed-use development with a center tower and two side buildings. The two side buildings will have eight garages each, totaling 16 garages, with the four end garages having private bathrooms. The property is ready to go, and the owner already has a red card in hand. This property is ideal for boat captains, pilots, and service staff. You can drive for two minutes to reach your dock and arrive at your estate home by sea. Your captains can return to their private studios to await your next adventure. The property offers breathtaking views and easy access to the Nor Sound, making it an incredibly unique offering. If you are interested in exploring the possibilities this property has to offer, please feel free to call us.