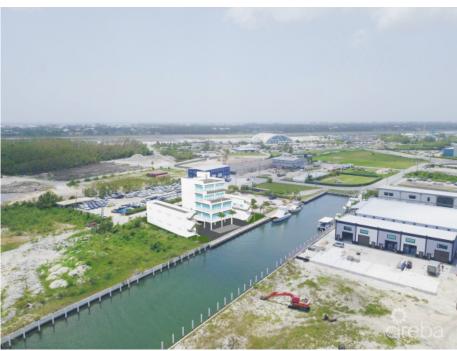

### **AIRPORT INDUSTRIAL PARK CANAL**

George Town East, George Town, Cayman Islands MLS#: 412864

# US\$2,665,000

This commercial property is located on a canal and is one-of-a-kind as it comes with a 160' dock. This property is situated in Cayman's only canalfront commercial subdivision and is incredibly versatile, making it an excellent investment opportunity. It can be developed into a clubhouse with a dock and boat access, car storage for second homeowners, personal or public warehousing, or even the ultimate man cave location! The current owner has approved planning permission for a mixed-use development with a center tower and two side buildings. The two side buildings will have eight garages each, totaling 16 garages, with the four end garages having private bathrooms. The property is ready to go, and the owner already has a red card in hand. This property is ideal for boat captains, pilots, and service staff. You can drive for two minutes to reach your dock and arrive at your estate home by sea. Your captains can return to their private studios to await your next adventure. The property offers breathtaking views and easy access to the Nor Sound, making it an incredibly unique offering. If you are interested in exploring the possibilities this property has to offer, please feel free to call us.