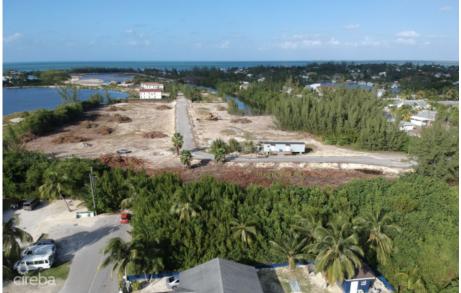

### AUBURN BAY, LARGE CANAL FRONT LOT

Prospect, Grand Harbour, Red Bay & Prospect, Cayman Islands MLS#: 415809

#### CI\$439,000

Welcome to Auburn Bay! This is an exciting new community being developed by NCB Group in Prospect. Lot C9 (A) seems particularly appealing as a corner canal-front lot, offering a great opportunity to build your dream family home. The convenience of being only minutes away from the North Sound by boat is a fantastic feature for boating enthusiasts. Auburn Bay's ideal location, with easy access to arterial roadways, ensures that residents can easily connect with the rest of the Island while enjoying the serene and secluded atmosphere of the community. The beautiful views and the promise of a sanctuary-like environment make it an enticing place to call home. The community plans for Auburn Bay boast a range of amenities designed to cater to the needs of families and individuals. The fully-equipped gym, community pool, children's playground, and sports court offer opportunities for recreation and fitness. The presence of green spaces and a gated community adds to the overall appeal and security. The availability of private dock slips and a community boat docking area further enhances the appeal for boat owners and water enthusiasts. The sea wall is also an important feature for coastal protection and aesthetics. If Auburn Bay piques your interest, contact me today to learn more about this exciting opportunity. I can provide you with additional details and answer any specific questions you may have