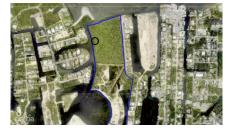

### AUBURN BAY, LARGE CANAL FRONT LOT

Prospect, Grand Harbour, Red Bay & Prospect, Cayman Islands MLS#: 415809

#### CI\$439,000

Welcome to Auburn Bay! This is an exciting new community being developed by NCB Group in Prospect. Lot C9 (A) seems particularly appealing as a corner canal-front lot, offering a great opportunity to build your dream family home. The convenience of being only minutes away from the North Sound by boat is a fantastic feature for boating enthusiasts. Auburn Bay's ideal location, with easy access to arterial roadways, ensures that residents can easily connect with the rest of the Island while enjoying the serene and secluded atmosphere of the community. The beautiful views and the promise of a sanctuary-like environment make it an enticing place to call home. The community plans for Auburn Bay boast a range of amenities designed to cater to the needs of families and individuals. The fully-equipped gym, community pool, children's playground, and sports court offer opportunities for recreation and fitness. The presence of green spaces and a gated community adds to the overall appeal and security. The availability of private dock slips and a community boat docking area further enhances the appeal for boat owners and water enthusiasts. The sea wall is also an important feature for coastal protection and aesthetics. If Auburn Bay piques your interest, contact me today to learn more about this exciting opportunity. I can provide you with additional details and answer any specific questions you may have