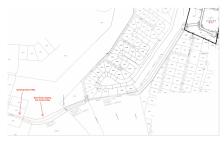

### AUBURN BAY, LARGE CANAL FRONT LOT

Prospect, Grand Harbour, Red Bay & Prospect, Cayman Islands MLS#: 415809

#### CI\$439,000

Welcome to Auburn Bay! This is an exciting new community being developed by NCB Group in Prospect. Lot C9 (A) seems particularly appealing as a corner canal-front lot, offering a great opportunity to build your dream family home. The convenience of being only minutes away from the North Sound by boat is a fantastic feature for boating enthusiasts. Auburn Bay's ideal location, with easy access to arterial roadways, ensures that residents can easily connect with the rest of the Island while enjoying the serene and secluded atmosphere of the community. The beautiful views and the promise of a sanctuary-like environment make it an enticing place to call home. The community plans for Auburn Bay boast a range of amenities designed to cater to the needs of families and individuals. The fully-equipped gym, community pool, children's playground, and sports court offer opportunities for recreation and fitness. The presence of green spaces and a gated community adds to the overall appeal and security. The availability of private dock slips and a community boat docking area further enhances the appeal for boat owners and water enthusiasts. The sea wall is also an important feature for coastal protection and aesthetics. If Auburn Bay piques your interest, contact me today to learn more about this exciting opportunity. I can provide you with additional details and answer any specific questions you may have