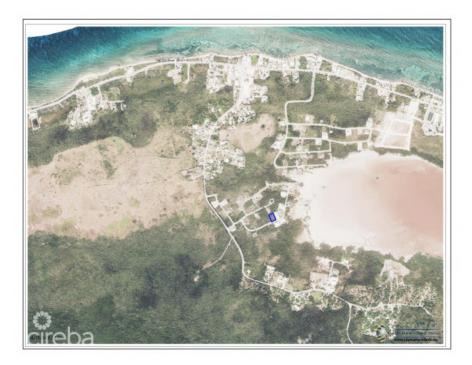

### **OFF HUTLAND DRIVE, NORTHSIDE HOUSE LOT .23 ACRE**

North Side MLS#: 417526

#### CI\$75,000

A cost effectrive, rectangular piece of land to build on, within the idyllic neighbourhood of Hutland Drive in Northside. Don't miss this opportunity,