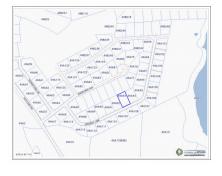

### **OFF HUTLAND DRIVE, NORTHSIDE HOUSE LOT .23 ACRE**

North Side MLS#: 417526

#### **Essential Information**

| Type                     | Status         | MLS            | Listing Type       |
|--------------------------|----------------|----------------|--------------------|
| Land (For Sale)          | <b>Pen/Con</b> | <b>417526</b>  | <b>Residential</b> |
| Key Details              |                |                |                    |
| Width                    | Depth          | Block & Parcel |                    |
| <b>82.00</b>             | <b>123.00</b>  | 49A,93         |                    |
| Acreage<br><b>0.2300</b> |                |                |                    |