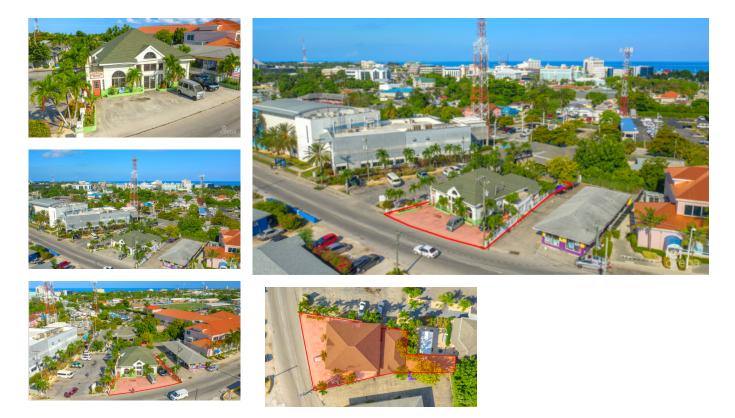

## **COMMERCIAL PROPERTY ON EASTERN AVENUE**

George Town Central, George Town, Cayman Islands MLS#: 415912

## CI\$1,600,000

Looking for a commercial property with great potential for a variety of business ventures? Look no further than this property on Eastern Avenue in George Town! Currently operating as a take-out restaurant, this building offers ample space for a variety of commercial uses, whether you're looking to open a retail shop, start a new restaurant concept, or establish an office, this property could be the perfect fit. With a prime location in the heart of George Town, this property offers excellent visibility and easy access. Don't miss out on the opportunity to own a versatile commercial property in one of George Town's most sought-after locations.