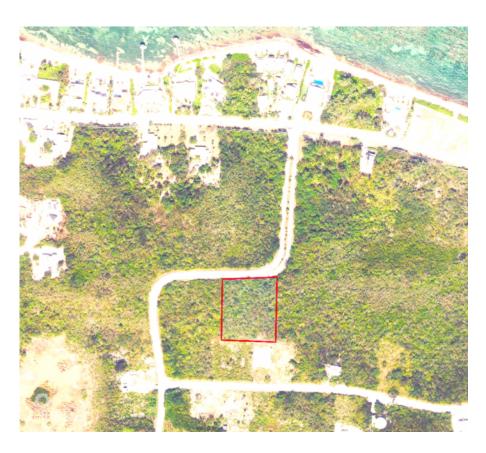

## 0.96 ACRE - SPLENDID VIEW - NORTHSIDE - MEDIUM DENSITY

North Side MLS#: 417552

## CI\$305,000

This 0.96-acre lot is located in the desirable area of North Side, on Splendid View Blvd. Zoned for medium-density residential use, this well-shaped property is perfect for building multi-unit homes or apartment complex. This lot represents a lucrative opportunity for developers seeking to invest in a growing neighborhood. With its optimal size and location, it offers the potential for a significant return on investment through the development of sought-after residential units. Whether you're looking to build a compact residential complex or a series of multi-family units, this property on Splendid View Blvd provides a versatile foundation for a profitable development project in a thriving community. Secure your next successful real estate venture by considering this premier North side location.

## **Essential Information**

Type Status MLS Listing Type
Land (For Sale) Current 417552 Residential

**Key Details** 

Width Depth Block & Parcel **191.00 226.00 49B,187** 

Acreage **0.9676** 

**Additional Fields** 

Lot Size Views Zoning Road Frontage **0.97 Garden View Medium Density 191** 

0.97 Garden View Medium Density 193
Residential

Soil **Other**