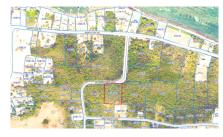

## 0.96 ACRE - SPLENDID VIEW - NORTHSIDE - MEDIUM DENSITY

North Side MLS#: 417552

## CI\$305,000

This 0.96-acre lot is located in the desirable area of North Side, on Splendid View Blvd. Zoned for medium-density residential use, this well-shaped property is perfect for building multi-unit homes or apartment complex. This lot represents a lucrative opportunity for developers seeking to invest in a growing neighborhood. With its optimal size and location, it offers the potential for a significant return on investment through the development of sought-after residential units. Whether you're looking to build a compact residential complex or a series of multi-family units, this property on Splendid View Blvd provides a versatile foundation for a profitable development project in a thriving community. Secure your next successful real estate venture by considering this premier North side location.