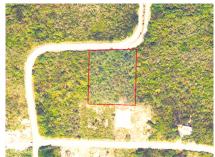

## 0.96 ACRE - SPLENDID VIEW - NORTHSIDE - MEDIUM DENSITY

North Side MLS#: 417552

## CI\$305,000

This 0.96-acre lot is located in the desirable area of North Side, on Splendid View Blvd. Zoned for medium-density residential use, this well-shaped property is perfect for building multi-unit homes or apartment complex. This lot represents a lucrative opportunity for developers seeking to invest in a growing neighborhood. With its optimal size and location, it offers the potential for a significant return on investment through the development of sought-after residential units. Whether you're looking to build a compact residential complex or a series of multi-family units, this property on Splendid View Blvd provides a versatile foundation for a profitable development project in a thriving community. Secure your next successful real estate venture by considering this premier North side location.

## **Essential Information**

Type Status MLS Listing Type
Land (For Sale) Current 417552 Residential

**Key Details** 

Width Depth Block & Parcel **191.00 226.00 49B,187** 

Acreage **0.9676** 

**Additional Fields** 

Lot Size Views Zoning Road Frontage **0.97 Garden View Medium Density 191** 

0.97 Garden View Medium Density 193
Residential

Soil **Other**