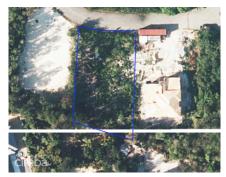

### **Key Details**

Width Depth Block & Parcel 85.00 160.00 32C,341

Acreage 0.2986