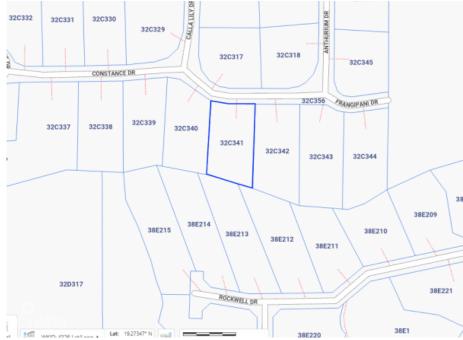

### **Key Details**

Width Depth Block & Parcel 85.00 160.00 32C,341

Acreage 0.2986