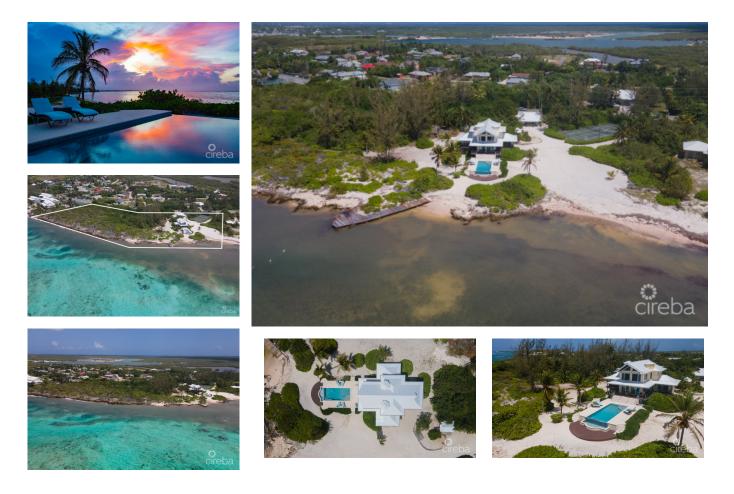

### VILLA MARIA | PEASE BAY ESTATE WITH 900FT OF OCEANFRONT

Bodden Town, Savannah & Bodden Town, Cayman Islands MLS#: 415430

#### US\$6,400,000

Villa Maria is an exceptional beachfront estate overlooking the incredible waters of Pease Bay, Grand Cayman and offering some of the most mesmerizing Caribbean Sea views seen anywhere in the Cayman Islands. The estate comprises a primary three bedroom residence, 1 bed guest cottage, tennis/pickle ball courts, swimming pool and boat dock all sitting on 7.43acres of land which is Zoned Hotel/Tourism and has around 900ft of coastline which is a mixture of sand and ironshore. From road to sea the site has a depth of around four hundred feet and offers a natural ridge with an elevation up to thirteen feet above sea level which is quite exceptional for an ocean front site in the Cayman Islands however of paramount importance to the value of this site is its Hotel/Tourism zoning. For sites zoned Hotel/Tourism the local code allows for the building of hotels with a density of sixty-five bedrooms per acre or for the building of apartments at twenty-five units per acre. An option that may be more in keeping with its surroundings would be to build a "Cottage Colony" and in this instance code allows ten units per acre if each unit has two bedrooms. Whether you are looking for a unique beachfront residence with plenty of privacy and elbow room or a site with incredible scope for future development and return Villa Maria is a truly unique real estate opportunity.