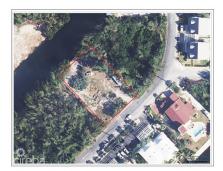

## .36 ACRES CANAL FRONT DEVELOPMENT SITE

Spotts, Grand Harbour, Red Bay & Prospect, Cayman Islands MLS#: 417972

## CI\$430,000

Whirlwind Drive is a peaceful and walkable canal community in Omega Bay. This is a large site without covenants and above the density restricted zone further down Whirlwind Dr. past Ribbon Close. Ideal for a private canal home or a multifamily development. Site is filled and fenced, there is a cantilever dock with Water Authority connection. The sale includes a high top aluminum four door reefer unit 53 feet long used for storage. Agent owned.

Lot Size Views Zoning Sea Frontage

0.36 Canal Front Low Density 100

residential

Road Frontage Soil

100 Marl