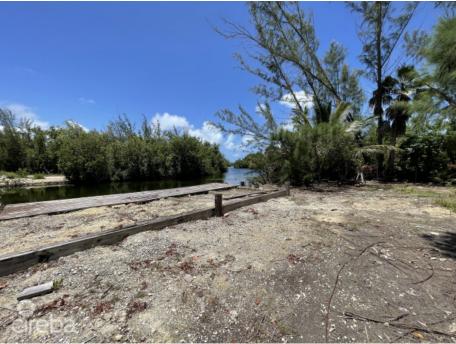

## CI\$430,000

Whirlwind Drive is a peaceful and walkable canal community in Omega Bay. This is a large site without covenants and above the density restricted zone further down Whirlwind Dr. past Ribbon Close. Ideal for a private canal home or a multifamily development. Site is filled and fenced, there is a cantilever dock with Water Authority connection. The sale includes a high top aluminum four door reefer unit 53 feet long used for storage. Agent owned.

Lot Size Views Zoning Sea Frontage

0.36 Canal Front Low Density 100

residential

Road Frontage Soil

100 Marl