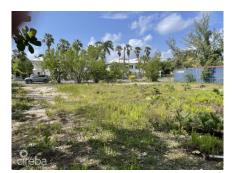

## CI\$430,000

Whirlwind Drive is a peaceful and walkable canal community in Omega Bay. This is a large site without covenants and above the density restricted zone further down Whirlwind Dr. past Ribbon Close. Ideal for a private canal home or a multifamily development. Site is filled and fenced, there is a cantilever dock with Water Authority connection. The sale includes a high top aluminum four door reefer unit 53 feet long used for storage. Agent owned.

Lot Size Views Zoning Sea Frontage

0.36 Canal Front Low Density 100

residential

Road Frontage Soil

100 Marl