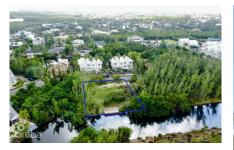

## .36 ACRES CANAL FRONT DEVELOPMENT SITE

Spotts, Grand Harbour, Red Bay & Prospect, Cayman Islands MLS#: 417972

## CI\$430,000

Whirlwind Drive is a peaceful and walkable canal community in Omega Bay. This is a large site without covenants and above the density restricted zone further down Whirlwind Dr. past Ribbon Close. Ideal for a private canal home or a multifamily development. Site is filled and fenced, there is a cantilever dock with Water Authority connection. The sale includes a high top aluminum four door reefer unit 53 feet long used for storage. Agent owned.

Lot Size Views Zoning Sea Frontage

0.36 Canal Front Low Density 100

residential

Road Frontage Soil

100 Marl