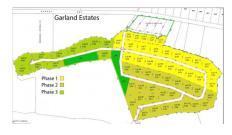

### **GARLAND ESTATES - LOT 41**

N.E. Coast, East End & Colliers, Cayman Islands MLS#: 418109

## **Key Details**

 Width
 Depth
 Block & Parcel

 120.00
 167.00
 69A,2H41

Acreage **0.5000** 