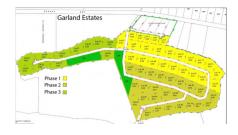

### **GARLAND ESTATES - LOT 45**

 $\ \ \, \text{N.E. Coast, East End \& Colliers, Cayman Islands}$ 

MLS#: 418102

## **Key Details**

 Width
 Depth
 Block & Parcel

 140.00
 153.00
 69A,2H45

Acreage **0.5000** 

### **Additional Fields**

Block Parcel Views Zoning

69A 2H45 Garden View Agriculture/Residential

Road Frontage Soil **164 Rock**