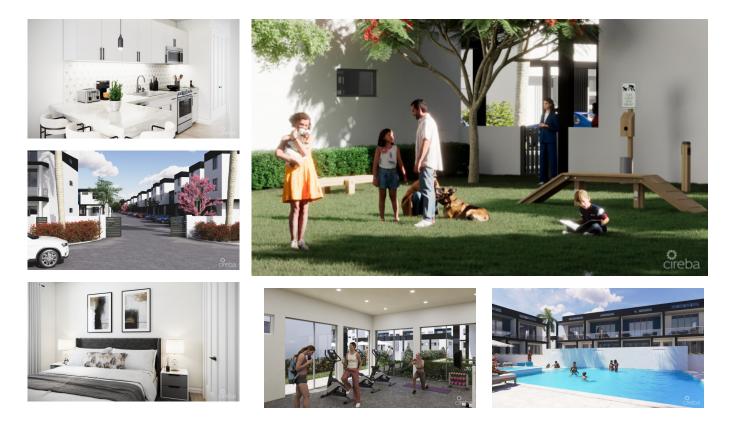

## CI\$475,000

Welcome to Urbana, a premier new construction community built by highly regarded Sixtees Properties Developments, spanning over 6.4 acres in a lively Caribbean urban locale. Urbana combines style and convenience, offering a trendy lifestyle within a gated community featuring an array of top-tier amenities. This exquisite ground floor end unit condo boasts an open layout that maximizes natural light, creating a warm and inviting atmosphere. With 816 square feet of meticulously designed space, it includes one spacious bedroom and a stylish bathroom, making it an ideal retreat for modern living. Enjoy serene garden views from your private oasis. Residents of Urbana have access to two refreshing pools, a relaxing outdoor jacuzzi, a fully equipped gym, and a welcoming clubhouse. The community orchard offers a peaceful escape for nature lovers, while the putting green and dog park cater to recreational needs. Families will appreciate the children's play area and the BBQ area, perfect for gatherings and outdoor fun. Located minutes from central Georgetown, the airport and ten minutes from Camana Bay. This condo is ideal for a couple or a single working professional. Experience the perfect blend of comfort and elegance at Urbana, where your dream home awaits in a community that redefines Caribbean living.