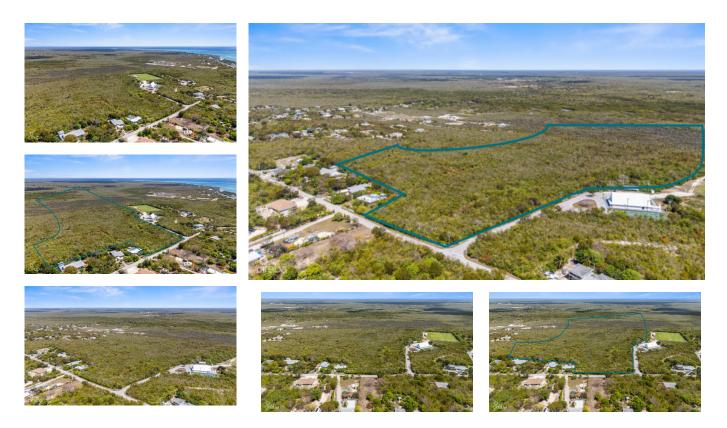

### EAST END ACREAGE (25+ ACRES)

East End, East End & Colliers, Cayman Islands MLS#: 418249

#### CI\$3,150,000

Invest today in the fast-developing district of East End. This 25 acres of medium-density land has over 12ft of elevation and needs no fill! East End is home to the Heath City hospital, Foster's supermarket, a shopping center, a liquor store, and water sports operations. Previously approved for a subdivision, this is prime development land ready and waiting. Offers accepted!

# **Key Details**

Width **1150.00**  Depth **1600.00**  Block & Parcel **71A,188** 

Acreage **25.0000** 