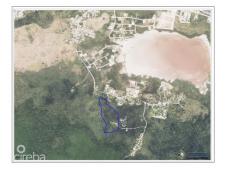

# PRIME 12-ACRE LAND OPPORTUNITY OFF HUTLAND ROAD IN NORTH SIDE

North Side MLS#: 418364

#### US\$995,000

Prime 12-Acre Land Opportunity in North Side, Grand Cayman Discover 12 acres of exceptional agricultural land just off Hutland Road in the serene North Side District of Grand Cayman. This expansive property, once home to the Canaan Land Home Facility, offers remarkable potential for various uses. With its generous acreage and favorable location, this land is ideal for developers looking to create a subdivision of spacious residential lots. Alternatively, its rich soil and expansive layout make it perfectly suited for agricultural purposes, offering ample space for farming, greenhouses, or eco-tourism ventures. Located within easy reach of North Side's community amenities yet tucked away for privacy and tranquility, this property presents a unique investment opportunity for those envisioning growth in Grand Cayman's flourishing real estate or agricultural sectors. \*\*Photos courtesy of Cayman Land info.