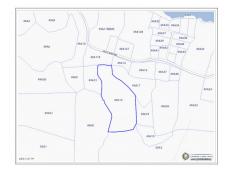

## **Key Details**

Width Depth Block & Parcel **610.00 1192.00 49A,13** 

Acreage **12.0000** 

### **Additional Fields**

Block Parcel Views Zoning

49A 13 Inland Agriculture/Residential

Soil **Other**