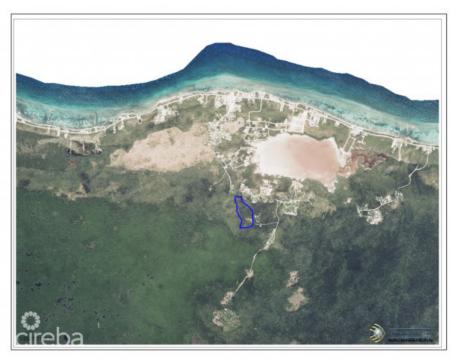

#### US\$995,000

Prime 12-Acre Land Opportunity in North Side, Grand Cayman Discover 12 acres of exceptional agricultural land just off Hutland Road in the serene North Side District of Grand Cayman. This expansive property, once home to the Canaan Land Home Facility, offers remarkable potential for various uses. With its generous acreage and favorable location, this land is ideal for developers looking to create a subdivision of spacious residential lots. Alternatively, its rich soil and expansive layout make it perfectly suited for agricultural purposes, offering ample space for farming, greenhouses, or eco-tourism ventures. Located within easy reach of North Side's community amenities yet tucked away for privacy and tranquility, this property presents a unique investment opportunity for those envisioning growth in Grand Cayman's flourishing real estate or agricultural sectors. \*\*Photos courtesy of Cayman Land info.