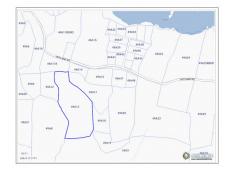

## **Key Details**

Width Depth Block & Parcel **610.00 1192.00 49A,13** 

Acreage **12.0000** 

### **Additional Fields**

Block Parcel Views Zoning

49A 13 Inland Agriculture/Residential

Soil **Other**