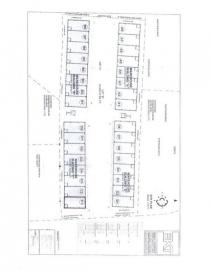

## FAIRMILE WAREHOUSE UNIT #C1

George Town East, George Town, Cayman Islands MLS#: 418375

## CI\$598,000

Introducing an excellent opportunity to own a warehouse unit at Fairmile Warehouses on Dorcy Drive. Unit #C1 is located at the facility's entrance, offering high visibility from Dorcy Drive and close proximity to Owen Roberts International Airport. This unit is part of a brand-new development set for completion in November 2024. Each unit features a 12' wide x 14' tall electric roll-up door, allowing easy access for large vehicles and equipment. It is also equipped with a single 7" x 4" x 8" restroom with a toilet, sink, and extraction fan. Additionally, the units include two pedestrian doors—one at the front and one at the rear—improving flow and accessibility. Constructed with durable steel, the building boasts 26-gauge exterior wall panels and is designed to withstand wind speeds up to 150 mph. The roof consists of 26-gauge galvalume on steel purlins, and the foundation is elevated to +8-0 above MLS, with a sealed concrete finish for added durability. This unit has air conditioning, a rare feature in warehouse spaces. It provides a more comfortable environment for staff and better protection for temperaturesensitive goods. Why pay rent when you could make mortgage payments and invest in owning your own facility?