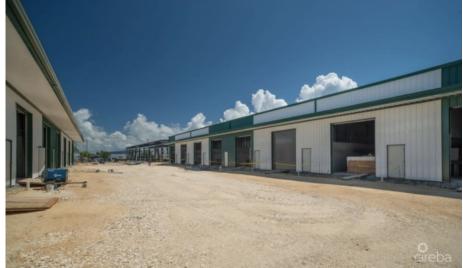

## CI\$598,000

Introducing an excellent opportunity to own a warehouse unit at Fairmile Warehouses on Dorcy Drive. Unit #C1 is located at the facility's entrance, offering high visibility from Dorcy Drive and close proximity to Owen Roberts International Airport. This unit is part of a brand-new development set for completion in November 2024. Each unit features a 12' wide x 14' tall electric roll-up door, allowing easy access for large vehicles and equipment. It is also equipped with a single 7" x 4" x 8" restroom with a toilet, sink, and extraction fan. Additionally, the units include two pedestrian doors—one at the front and one at the rear—improving flow and accessibility. Constructed with durable steel, the building boasts 26-gauge exterior wall panels and is designed to withstand wind speeds up to 150 mph. The roof consists of 26-gauge galvalume on steel purlins, and the foundation is elevated to +8-0 above MLS, with a sealed concrete finish for added durability. This unit has air conditioning, a rare feature in warehouse spaces. It provides a more comfortable environment for staff and better protection for temperaturesensitive goods. Why pay rent when you could make mortgage payments and invest in owning your own facility?