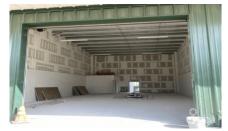

## CI\$598,000

Introducing an excellent opportunity to own a warehouse unit at Fairmile Warehouses on Dorcy Drive. Unit #C1 is located at the facility's entrance, offering high visibility from Dorcy Drive and close proximity to Owen Roberts International Airport. This unit is part of a brand-new development set for completion in November 2024. Each unit features a 12' wide x 14' tall electric roll-up door, allowing easy access for large vehicles and equipment. It is also equipped with a single 7" x 4" x 8" restroom with a toilet, sink, and extraction fan. Additionally, the units include two pedestrian doors—one at the front and one at the rear—improving flow and accessibility. Constructed with durable steel, the building boasts 26-gauge exterior wall panels and is designed to withstand wind speeds up to 150 mph. The roof consists of 26-gauge galvalume on steel purlins, and the foundation is elevated to +8-0 above MLS, with a sealed concrete finish for added durability. This unit has air conditioning, a rare feature in warehouse spaces. It provides a more comfortable environment for staff and better protection for temperaturesensitive goods. Why pay rent when you could make mortgage payments and invest in owning your own facility?