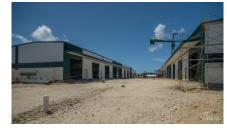

## CI\$598,000

Introducing an excellent opportunity to own a warehouse unit at Fairmile Warehouses on Dorcy Drive. Unit #C1 is located at the facility's entrance, offering high visibility from Dorcy Drive and close proximity to Owen Roberts International Airport. This unit is part of a brand-new development set for completion in November 2024. Each unit features a 12' wide x 14' tall electric roll-up door, allowing easy access for large vehicles and equipment. It is also equipped with a single 7" x 4" x 8" restroom with a toilet, sink, and extraction fan. Additionally, the units include two pedestrian doors—one at the front and one at the rear—improving flow and accessibility. Constructed with durable steel, the building boasts 26-gauge exterior wall panels and is designed to withstand wind speeds up to 150 mph. The roof consists of 26-gauge galvalume on steel purlins, and the foundation is elevated to +8-0 above MLS, with a sealed concrete finish for added durability. This unit has air conditioning, a rare feature in warehouse spaces. It provides a more comfortable environment for staff and better protection for temperaturesensitive goods. Why pay rent when you could make mortgage payments and invest in owning your own facility?