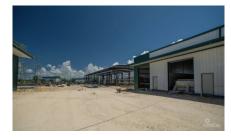

## CI\$598,000

Introducing an excellent opportunity to own a warehouse unit at Fairmile Warehouses on Dorcy Drive. Unit #C1 is located at the facility's entrance, offering high visibility from Dorcy Drive and close proximity to Owen Roberts International Airport. This unit is part of a brand-new development set for completion in November 2024. Each unit features a 12' wide x 14' tall electric roll-up door, allowing easy access for large vehicles and equipment. It is also equipped with a single 7" x 4" x 8" restroom with a toilet, sink, and extraction fan. Additionally, the units include two pedestrian doors—one at the front and one at the rear—improving flow and accessibility. Constructed with durable steel, the building boasts 26-gauge exterior wall panels and is designed to withstand wind speeds up to 150 mph. The roof consists of 26-gauge galvalume on steel purlins, and the foundation is elevated to +8-0 above MLS, with a sealed concrete finish for added durability. This unit has air conditioning, a rare feature in warehouse spaces. It provides a more comfortable environment for staff and better protection for temperaturesensitive goods. Why pay rent when you could make mortgage payments and invest in owning your own facility?