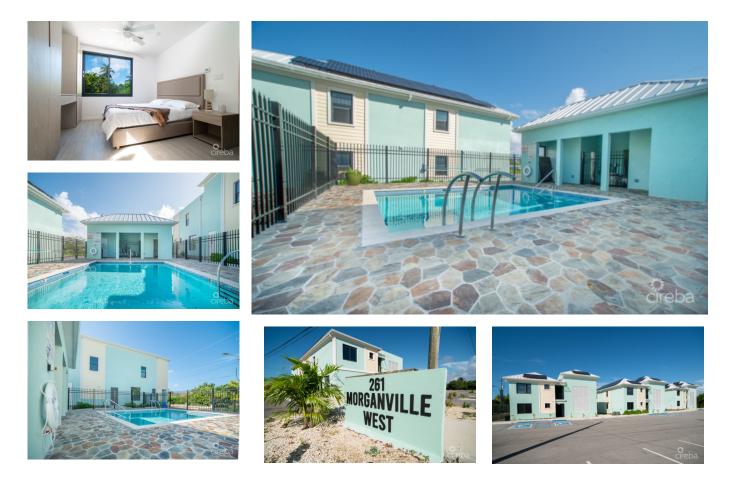

## CI\$269,000

These thoughtfully designed apartments are built with accessibility and quality in mind, meeting ADA standards and featuring eight designated accessible parking spaces, plus two additional spaces per unit. With only 32 units across four buildings, each with eight apartments, the complex maintains a comfortable, open feel. On-site amenities include a swimming pool, deck, and clubhouse with male and female restrooms, outdoor bike storage, rinse stations for water sports gear, and even a fenced garden area for dogs. Each unit is constructed with durable concrete block and foam insulation, while bathroom walls are made from sheetrock. Built to hurricane standards and elevated 18 feet above the high water mark, the complex offers both security and peace of mind. Energy-efficient features such as solar panels and low-E windows help keep utility costs low. Inside each apartment, quality and functionality shine. The furniture package, included with each unit, features a sofa that converts into a bed with waterproof fabric, solid wood cabinets, and a safe for personal valuables. Quartz countertops shine through the kitchen . Bathrooms include grab bars, a shower chair, and are styled as wet rooms for easy accessibility. Each unit also includes a combined washer-dryer. For flooring, the apartments boast full-body porcelain tiles. With both long-term and short-term rental options allowed by the strata, these apartments make a fantastic investment. Don't miss out on this opportunity! Note: Monthly fees are estimated and subject to change

## **Essential Information**

**Pool View** 

| Type<br><b>Residential (For Sale)</b> | Status<br><b>Pen/Con</b> | MLS<br><b>418460</b>        | Listing Type<br><b>Condos</b> |
|---------------------------------------|--------------------------|-----------------------------|-------------------------------|
| Key Details                           |                          |                             |                               |
| Bed<br>1                              | Bath<br><b>1</b>         | Block & Parcel<br>4B,281H13 | Year Built<br><b>2024</b>     |
| Additional Fields                     |                          |                             |                               |
| Views                                 | Foundation               | Floor Level                 |                               |