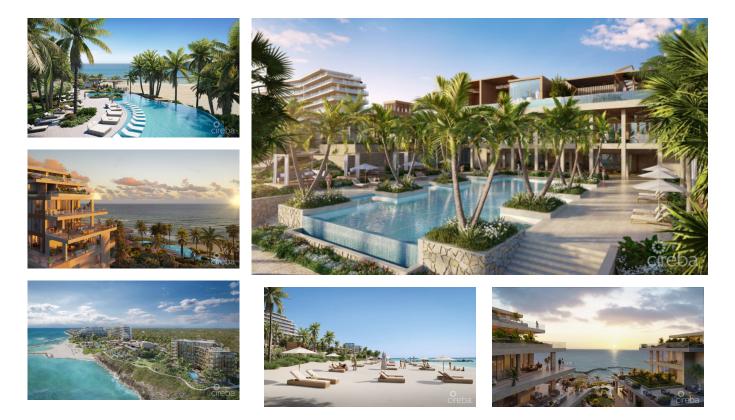

## US\$10,877,500

James O'Brien james@irg.ky

**Jeremy Hurst** jeremy@irg.ky

8th floor three-bedroom, three and one-half baths Residence located on the west corner of the West Tower features 3.021 sf of interior living area and 1,330 sf of oceanfront terrace, totaling 4,351 square feet of indoor and outdoor living. The unique lateral floorplan provides direct ocean views from all major rooms. Entry foyer opens onto the glass-cornered great room living and dining areas with wet bar - all with magnificent views across the oceanfront and corner terraces. Elevated ten-foot ceilings frame floor-to ceiling retractable glass opens onto the wrap-around front and corner oceanfront terraces. Gourmet kitchen faces the ocean views and features custom millwork cabinetry, Calacatta countertops and backsplashes with Wolf, Sub-Zero and Gaggenau appliances. All three bedrooms are accessed from a connecting art gallery. The primary bedroom suite has a 5-fixture bathroom with large, windowed circular soaking tub and shower room. Second and third bedrooms offer ocean views and ensuite bathrooms. Baths are appointed in a selection of natural stones including Travertine and Clef Cut Limestone. Seven-inch-wide Grey Oak flooring is hand-laid throughout the interior, seamlessly integrating with the Grey Wood Plank Porcelain tiling the outdoor terrace. Large corner oceanfront terrace and grilling area is great for enjoying Cayman's glorious sunsets and for outdoor dining and entertaining.