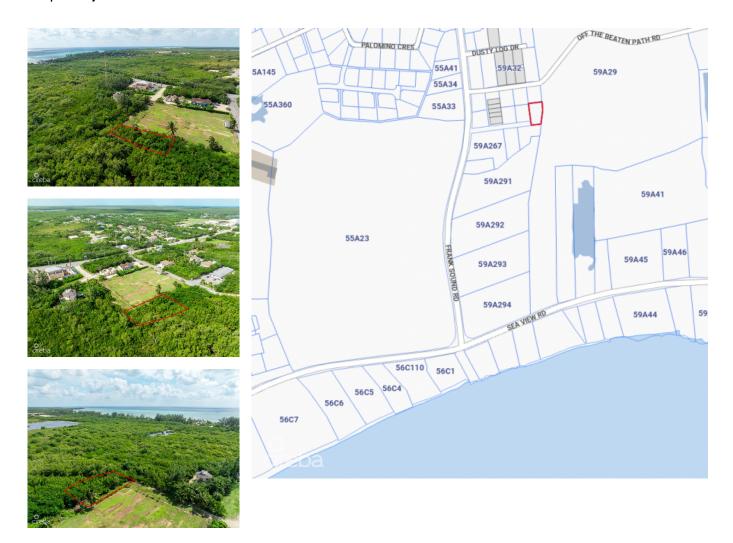

#### 0.26 ACRES - ENTRANCE OF FRANK SOUND - CI \$5K CASH BACK

MIdland East MLS#: 418586

#### CI\$150,000

NOW OFFERING CI \$5K CASH BACK! This oversized 0.26-acre parcel is perfectly situated at the entrance of Frank Sound, offering a fantastic location for your dream home or investment property. Conveniently located near the Frank Sound boat ramp, it's an ideal spot for boating, fishing, and enjoying the serene waters of Grand Cayman. Located on a quiet road at a dead end, making it perfect for those seeking a tranquil lifestyle. The lot's size provides ample space for your custom build, with the added benefit of easy access to nearby amenities and recreational opportunities. Whether you're planning to create your forever home or a smart investment, this prime location offers the best of convenience and seclusion.

# **Key Details**

 Width
 Depth
 Block & Parcel

 140.00
 90.00
 59A,314

Acreage **0.2600** 