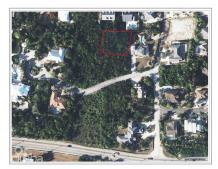

#### MIDSUMMER DR. RESIDENTIAL LAND

Spotts, Grand Harbour, Red Bay & Prospect, Cayman Islands

MLS#: 418589

#### CI\$330,000

Rare Opportunity to Own Prime Land on Midsumer Drive! Nestled in a secluded, upscale neighborhood just minutes from town, this stunning piece of land offers the perfect setting for your dream home. Situated on high and dry terrain, the property is ready for building, providing peace of mind and endless possibilities. Choose from one lot or combine two for even more space to create your ideal retreat. This rare find in such a sought-after location won't last long! Don't miss out—call today for more information and take the first step toward making this wonderful property yours! Picture courtesy of CI Land Info