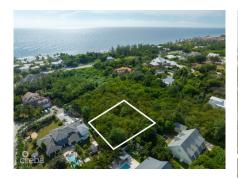

#### MIDSUMMER DR. RESIDENTIAL LAND

Spotts, Grand Harbour, Red Bay & Prospect, Cayman Islands

MLS#: 418589

#### CI\$330,000

Rare Opportunity to Own Prime Land on Midsumer Drive! Nestled in a secluded, upscale neighborhood just minutes from town, this stunning piece of land offers the perfect setting for your dream home. Situated on high and dry terrain, the property is ready for building, providing peace of mind and endless possibilities. Choose from one lot or combine two for even more space to create your ideal retreat. This rare find in such a sought-after location won't last long! Don't miss out—call today for more information and take the first step toward making this wonderful property yours! Picture courtesy of CI Land Info