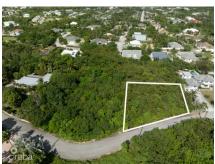

#### MIDSUMMER DR. RESIDENTIAL LAND

Spotts, Grand Harbour, Red Bay & Prospect, Cayman Islands

MLS#: 418589

#### CI\$330,000

Rare Opportunity to Own Prime Land on Midsumer Drive! Nestled in a secluded, upscale neighborhood just minutes from town, this stunning piece of land offers the perfect setting for your dream home. Situated on high and dry terrain, the property is ready for building, providing peace of mind and endless possibilities. Choose from one lot or combine two for even more space to create your ideal retreat. This rare find in such a sought-after location won't last long! Don't miss out—call today for more information and take the first step toward making this wonderful property yours! Picture courtesy of CI Land Info