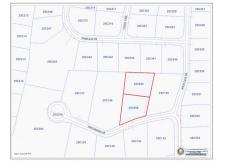

# **Key Details**

 Width
 Depth
 Block & Parcel

 130.00
 106.00
 25C,559

Acreage **0.3065** 

## **Additional Fields**

Lot Size Views Zoning

0.31 None Low Density residential