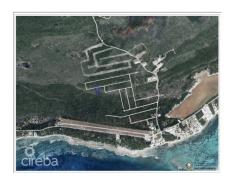

## CI\$55,000

Your Slice of Paradise Awaits on Little Cayman! Imagine owning a piece of untouched paradise in one of the most serene corners of the Caribbean. Nestled within the planned residential development of Stone's Throw, this .3692-acre parcel of land offers the perfect balance of seclusion and convenience. With a protected parcel next door, your privacy is ensured, giving you the rare opportunity to build your dream home in tranguility. Why Little Cayman? Known for its pristine natural beauty, Little Cayman is a haven for those seeking peace and adventure. The island is home to some of the world's best diving and snorkeling spots, including the legendary Bloody Bay Wall, teeming with vibrant marine life. Whether it's basking on secluded white-sand beaches, exploring lush landscapes, or watching the sunset paint the sky in hues of gold, Little Cayman is an island like no other. Located in the exclusive Stone's Throw development. Adjacent to a protected parcel, guaranteeing no development and ultimate privacy. Just minutes from Blossom Village, the heart of Little Cayman. Conveniently located near the airport, making your private retreat easy to access. This is your opportunity to escape the hustle and bustle and immerse yourself in the tranquility and beauty of Little Cayman. Whether you're building your dream island home or holding onto a slice of paradise for the future, this property is an investment in peace, privacy, and unparalleled natural splendor. Photos courtesy of Cayman Land Info