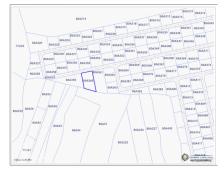

## CI\$55,000

Your Slice of Paradise Awaits on Little Cayman! Imagine owning a piece of untouched paradise in one of the most serene corners of the Caribbean. Nestled within the planned residential development of Stone's Throw, this .3692-acre parcel of land offers the perfect balance of seclusion and convenience. With a protected parcel next door, your privacy is ensured, giving you the rare opportunity to build your dream home in tranguility. Why Little Cayman? Known for its pristine natural beauty, Little Cayman is a haven for those seeking peace and adventure. The island is home to some of the world's best diving and snorkeling spots, including the legendary Bloody Bay Wall, teeming with vibrant marine life. Whether it's basking on secluded white-sand beaches, exploring lush landscapes, or watching the sunset paint the sky in hues of gold, Little Cayman is an island like no other. Located in the exclusive Stone's Throw development. Adjacent to a protected parcel, guaranteeing no development and ultimate privacy. Just minutes from Blossom Village, the heart of Little Cayman. Conveniently located near the airport, making your private retreat easy to access. This is your opportunity to escape the hustle and bustle and immerse yourself in the tranquility and beauty of Little Cayman. Whether you're building your dream island home or holding onto a slice of paradise for the future, this property is an investment in peace, privacy, and unparalleled natural splendor. Photos courtesy of Cayman Land Info

## **Essential Information**

Type Status MLS Listing Type Land (For Sale) Current 418686 Residential

**Key Details** 

Width Depth Block & Parcel **100.00 185.00 80A,360** 

Acreage **0.3692** 