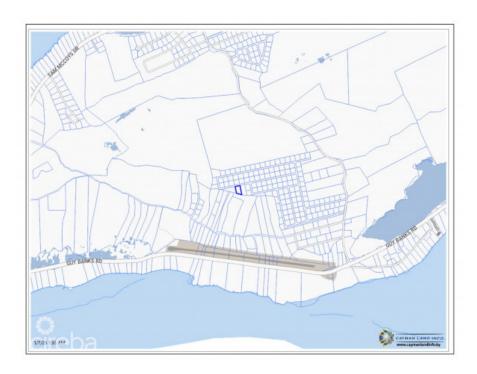

## CI\$55,000

Your Slice of Paradise Awaits on Little Cayman! Imagine owning a piece of untouched paradise in one of the most serene corners of the Caribbean. Nestled within the planned residential development of Stone's Throw, this .3692-acre parcel of land offers the perfect balance of seclusion and convenience. With a protected parcel next door, your privacy is ensured, giving you the rare opportunity to build your dream home in tranguility. Why Little Cayman? Known for its pristine natural beauty, Little Cayman is a haven for those seeking peace and adventure. The island is home to some of the world's best diving and snorkeling spots, including the legendary Bloody Bay Wall, teeming with vibrant marine life. Whether it's basking on secluded white-sand beaches, exploring lush landscapes, or watching the sunset paint the sky in hues of gold, Little Cayman is an island like no other. Located in the exclusive Stone's Throw development. Adjacent to a protected parcel, guaranteeing no development and ultimate privacy. Just minutes from Blossom Village, the heart of Little Cayman. Conveniently located near the airport, making your private retreat easy to access. This is your opportunity to escape the hustle and bustle and immerse yourself in the tranquility and beauty of Little Cayman. Whether you're building your dream island home or holding onto a slice of paradise for the future, this property is an investment in peace, privacy, and unparalleled natural splendor. Photos courtesy of Cayman Land Info