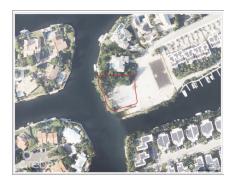

## CI\$1,149,000

Spacious 0.46-acre canal-front corner lot in the exclusive gated community of Crystal Harbour. Boasting approximately 170 feet of waterfront, this property is perfectly positioned at the end of a quiet cul-de-sac on Kosta Boda Close, offering privacy and serene canal views. An ideal location to build your dream home, it combines the tranquility of waterfront living with the convenience of being in the heart of the Seven Mile Beach corridor. Just minutes from Seven Mile Beach, Camana Bay, top-tier shopping, dining, schools, and supermarkets. Crystal Harbour's amenities include a manned entrance gate, a gated playground, and a boat launch ramp—perfect for boating enthusiasts.

Lot Size Views Zoning Sea Frontage

0.46 Canal Front Low Density 170

residential

Road Frontage Soil

118 Marl