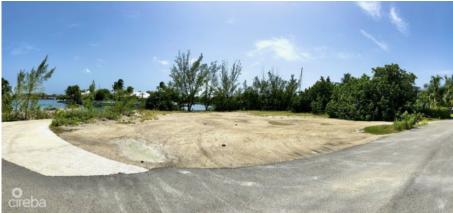

## CI\$1,149,000

Spacious 0.46-acre canal-front corner lot in the exclusive gated community of Crystal Harbour. Boasting approximately 170 feet of waterfront, this property is perfectly positioned at the end of a quiet cul-de-sac on Kosta Boda Close, offering privacy and serene canal views. An ideal location to build your dream home, it combines the tranquility of waterfront living with the convenience of being in the heart of the Seven Mile Beach corridor. Just minutes from Seven Mile Beach, Camana Bay, top-tier shopping, dining, schools, and supermarkets. Crystal Harbour's amenities include a manned entrance gate, a gated playground, and a boat launch ramp—perfect for boating enthusiasts.

Lot Size Views Zoning Sea Frontage

0.46 Canal Front Low Density 170

residential

Road Frontage Soil

118 Marl