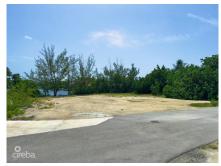

## CI\$1,149,000

Spacious 0.46-acre canal-front corner lot in the exclusive gated community of Crystal Harbour. Boasting approximately 170 feet of waterfront, this property is perfectly positioned at the end of a quiet cul-de-sac on Kosta Boda Close, offering privacy and serene canal views. An ideal location to build your dream home, it combines the tranquility of waterfront living with the convenience of being in the heart of the Seven Mile Beach corridor. Just minutes from Seven Mile Beach, Camana Bay, top-tier shopping, dining, schools, and supermarkets. Crystal Harbour's amenities include a manned entrance gate, a gated playground, and a boat launch ramp—perfect for boating enthusiasts.

Lot Size Views Zoning Sea Frontage

0.46 Canal Front Low Density 170

residential

Road Frontage Soil

118 Marl