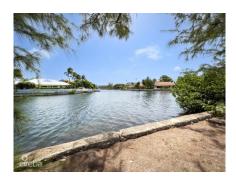

## CI\$1,149,000

Spacious 0.46-acre canal-front corner lot in the exclusive gated community of Crystal Harbour. Boasting approximately 170 feet of waterfront, this property is perfectly positioned at the end of a quiet cul-de-sac on Kosta Boda Close, offering privacy and serene canal views. An ideal location to build your dream home, it combines the tranquility of waterfront living with the convenience of being in the heart of the Seven Mile Beach corridor. Just minutes from Seven Mile Beach, Camana Bay, top-tier shopping, dining, schools, and supermarkets. Crystal Harbour's amenities include a manned entrance gate, a gated playground, and a boat launch ramp—perfect for boating enthusiasts.

Lot Size Views Zoning Sea Frontage

0.46 Canal Front Low Density 170

residential

Road Frontage Soil

118 Marl