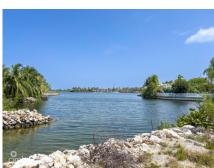

## CI\$1,149,000

Spacious 0.46-acre canal-front corner lot in the exclusive gated community of Crystal Harbour. Boasting approximately 170 feet of waterfront, this property is perfectly positioned at the end of a quiet cul-de-sac on Kosta Boda Close, offering privacy and serene canal views. An ideal location to build your dream home, it combines the tranquility of waterfront living with the convenience of being in the heart of the Seven Mile Beach corridor. Just minutes from Seven Mile Beach, Camana Bay, top-tier shopping, dining, schools, and supermarkets. Crystal Harbour's amenities include a manned entrance gate, a gated playground, and a boat launch ramp—perfect for boating enthusiasts.

Lot Size Views Zoning Sea Frontage

0.46 Canal Front Low Density 170

residential

Road Frontage Soil

118 Marl