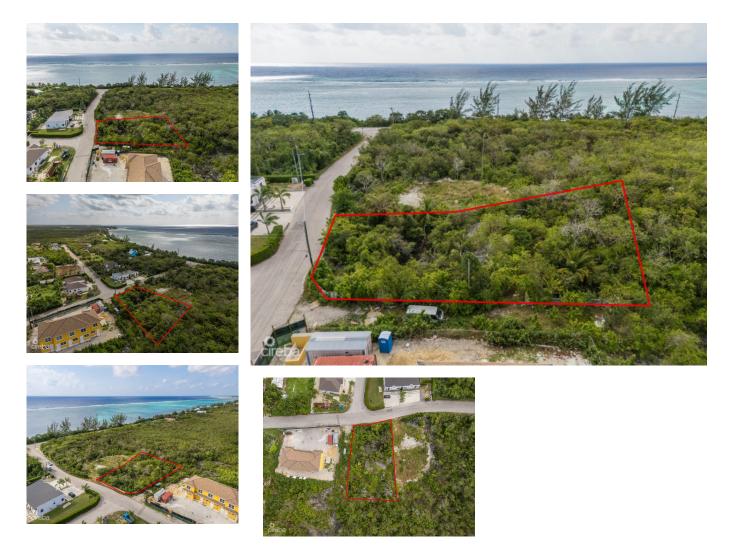

## .3360 ACRE - DUPLEX LOT - CHERRY TREE

Breakers, Savannah & Bodden Town, Cayman Islands MLS#: 418825

#### CI\$180,000

Looking for the perfect investment property? This 0.336 acre duplex lot is a golden opportunity to build and profit! Whether you're an investor, developer, or looking to build your dream home with a rental unit for extra income, this lot offers endless potential. Ideal for a duplex - maximize rental income or live in one unit while renting out the other Generous lot size - 0.336 acres provides ample space for a well-designed development High-demand area - great potential for appreciation and long-term value Flexible investment - build now or hold for future growth Don't miss out on this smart investment properties like this don't last long! Contact me today for more details.

# **Key Details**

| Width  | Depth  | Block & Parcel |
|--------|--------|----------------|
| 108.00 | 162.00 | 52B,42         |

Acreage **0.3360** 