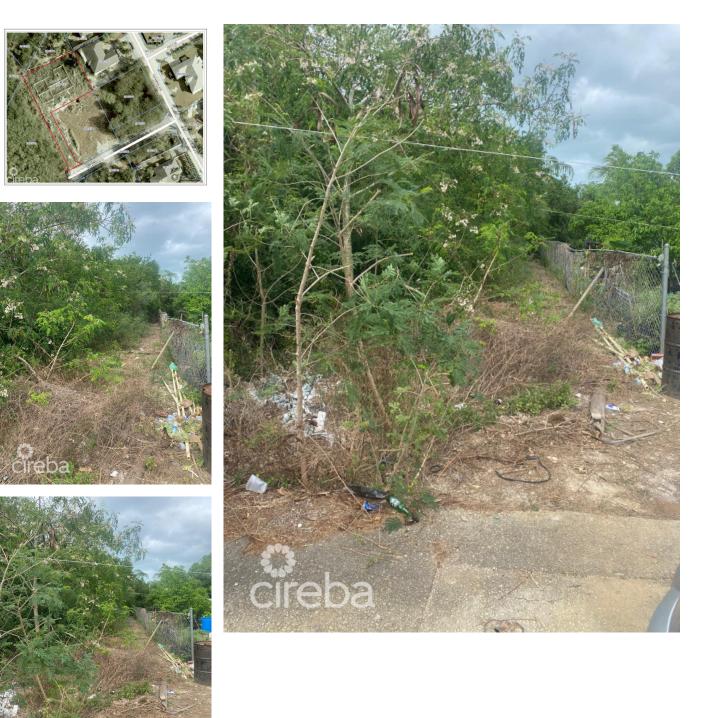

## SAVANNAH MEADOWS HOUSE LOT

Savannah, Savannah & Bodden Town, Cayman Islands MLS#: 418829

## CI\$275,000

Tucked off the main roads in lovely Savannah you'll find that this neighborhood offers quiet living with conveniences. Super easy to get to Countryside, Country Corner, Pedro Castle, Newlands boat dock, schools, churches, Spotts beach and more. Priced at the evaluation price (done February 2025), it's just waiting for you to make this one yours today! Old house footprint on site from 2004, could possibly be used as the start for your home. (subject to CPA's review and approval).