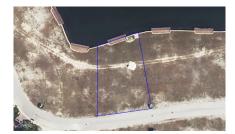

## HARBOUR REACH - NORTH FACING LOT .3563 ACRES

Prospect, Grand Harbour, Red Bay & Prospect, Cayman Islands MLS#: 418871

## **Essential Information**

Type Status MLS Listing Type Land (For Sale) Current 418871 Residential

**Key Details** 

 Width
 Depth
 Block & Parcel

 117.00
 160.00
 22E,502

Acreage **0.3563** 

**Additional Fields** 

Lot Size Views Zoning Sea Frontage 0.36 Canal Front Low Density 90

.36 Canal Front Low Density residential

Road Frontage Soil **117 Marl**