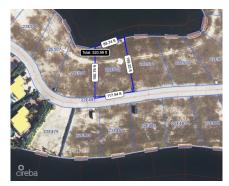

## HARBOUR REACH - NORTH FACING LOT .3563 ACRES

Prospect, Grand Harbour, Red Bay & Prospect, Cayman Islands MLS#: 418871

## **Essential Information**

Type Status MLS Listing Type Land (For Sale) Current 418871 Residential

**Key Details** 

 Width
 Depth
 Block & Parcel

 117.00
 160.00
 22E,502

Acreage **0.3563** 

**Additional Fields** 

Lot Size Views Zoning Sea Frontage 0.36 Canal Front Low Density 90

.36 Canal Front Low Density residential

Road Frontage Soil **117 Marl**