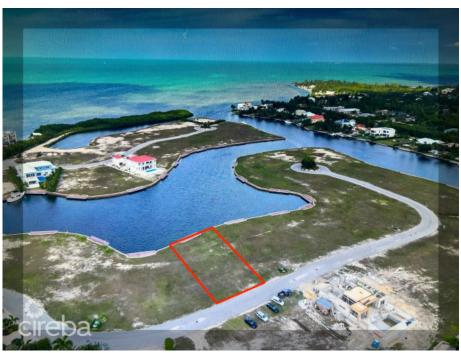

## HARBOUR REACH - NORTH FACING LOT .3563 ACRES

Prospect, Grand Harbour, Red Bay & Prospect, Cayman Islands MLS#: 418871

## CI\$698,600

Presenting an exceptional opportunity to own a prime piece of canal-fronting land in the prestigious Harbour Reach, Grand Cayman. This .3563-acre parcel, equating to 15,553 square feet, offers an unparalleled setting for those seeking a serene and luxurious lifestyle. Located in the sought-after Grand Harbour area, this north-facing parcel boasts direct canal access, making it an ideal location for boating enthusiasts. The tranquil waters of the Grand Harbour Canal provide a picturesque backdrop, perfect for constructing a dream home that embraces both elegance and functionality. The Harbour Reach community is renowned for its upscale living and convenient access to essential amenities. Residents enjoy proximity to shopping centers, fine dining, and recreational facilities, all while being a short drive from the vibrant heart of George Town. The area is well-regarded for its safety, family-friendly environment, and the quality of life it offers. This property is a rare find, combining the allure of waterfront living with the convenience of urban amenities. It presents a unique canvas for creating a bespoke residence that reflects your personal taste and lifestyle. Do not miss this chance to secure a prime canal-fronting lot in one of Grand Cayman's most desirable neighborhoods. Contact us today to explore the potential of this exceptional property and begin the journey to making your dream home a reality.