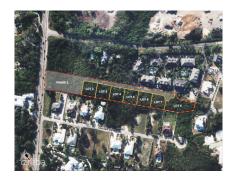

### THE RIDGE, SPOTTS, LOT 6

Spotts, Grand Harbour, Red Bay & Prospect, Cayman Islands

MLS#: 418949

# **Key Details**

 Width
 Depth
 Block & Parcel

 100.90
 101.90
 25B,678LOT6

Acreage **0.2300** 

## **Additional Fields**

Lot Size Views Zoning Road Frontage 0.23 Inland Low Density 100.9

residential