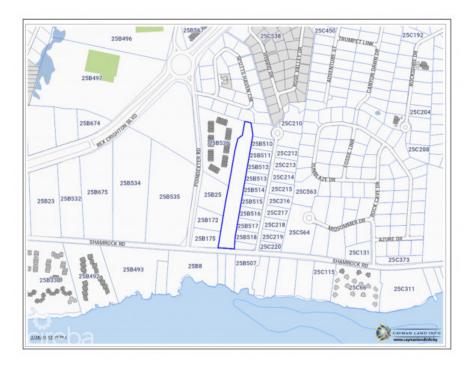

### THE RIDGE, SPOTTS, LOT 6

Spotts, Grand Harbour, Red Bay & Prospect, Cayman Islands

MLS#: 418949

# **Key Details**

 Width
 Depth
 Block & Parcel

 100.90
 101.90
 25B,678LOT6

Acreage **0.2300** 

## **Additional Fields**

Lot Size Views Zoning Road Frontage 0.23 Inland Low Density 100.9

residential