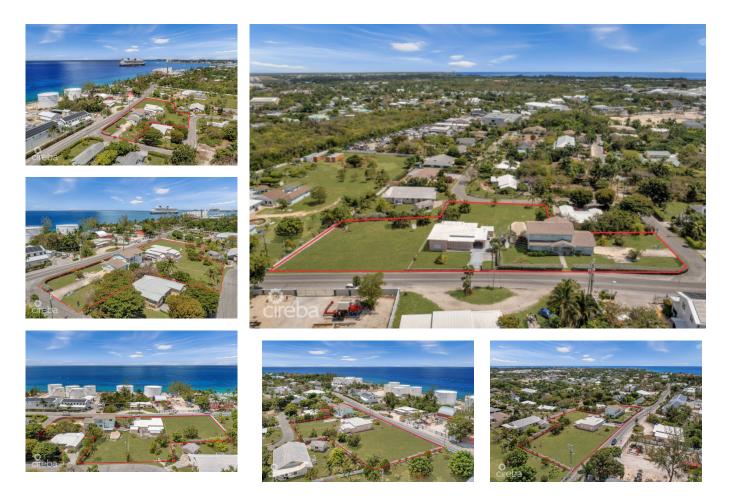

#### CI\$3,150,000

A rare investment opportunity in the heart of George Town! This expansive 1.2-acre property consists of four parcels of land, with two houses spanning three parcels, offering exceptional potential for redevelopment or rental income. Located on prestigious South Church Street, this property provides easy access to the vibrant George Town waterfront, restaurants, shops, and business district while maintaining a sense of privacy and tranquility. Zoned Low-Density Residential (LDR), the property offers flexibility for a variety of development possibilities, including a private estate, multi-unit residences, or a rental investment. The generous land size allows for thoughtful planning to maximize its value in one of Grand Cayman's most desirable locations. Property Highlights: - 1.2 acres of prime real estate in George Town - Four parcels of land with two houses spanning three parcels - Ideal for redevelopment, expansion, or rental income - Prestigious location with easy access to the waterfront, shopping, and business hubs? - Close to Seven Mile Beach, schools, and key amenities This is a unique chance to acquire a sizeable landholding in a high-demand area. Don't miss out on this exceptional investment opportunity!