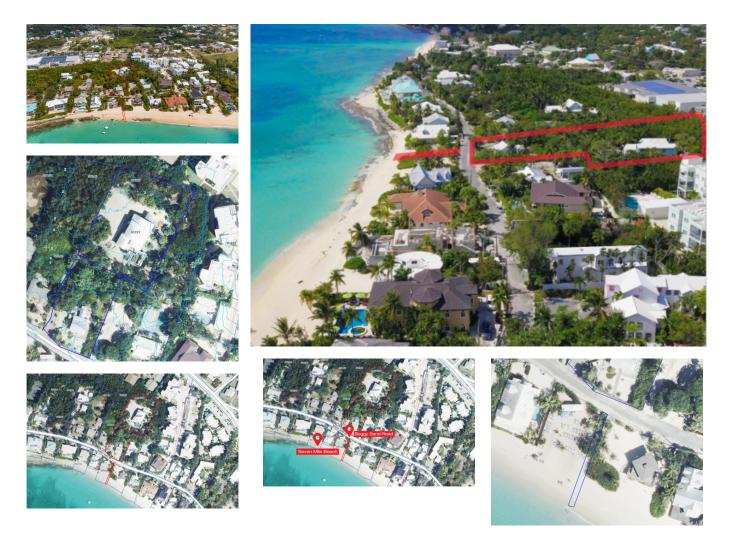

## **Boggy Sand Road Prime Development Site**

Seven Mile Beach, Seven Mile Beach, Cayman Islands MLS#: 418969

## CI\$5,795,000

Jeremy Hurst jeremy@irg.ky A total of 1.18 acres of prime development land comprising three adjacent parcels one of which forms a private corridor to the top of Seven Mile Beach. The site offers direct sea views across Boggy Sand Road over Seven Mile Beach and beyond, as the beach parcel in front is a beach club facility with no view obstructing structures. The Planning Zoning is Low Density Residential which has permitted neighbouring developments including the Boggy Sands Club at three storey height. As such the subject sites offer the potential for development of a high income producing boutique multi-suite/mini luxury resort in one of Cayman's most desirable locations. The site is currently developed with two well maintained family homes which offer income producing opportunities prior to any planned redevelopment. A rare opportunity with excellent upside.

## **Essential Information**

| Type<br>Land (For Sale) | Status<br><b>Current</b> | MLS<br><b>418969</b>             | Listing Type<br><b>Residential</b> |
|-------------------------|--------------------------|----------------------------------|------------------------------------|
| Key Details             |                          |                                  |                                    |
| Width<br><b>155.00</b>  | Depth<br><b>360.00</b>   | Block & Parcel<br>5C,227,228,278 |                                    |
| Acreage<br>1.1800       |                          |                                  |                                    |
| Additional Fields       |                          |                                  |                                    |

| Lot Size   | Views             | Land Certificate | Trees    |
|------------|-------------------|------------------|----------|
| 1.18       | <b>Beach View</b> | Not Issued       | Clusters |
| Tanagraphy |                   |                  |          |