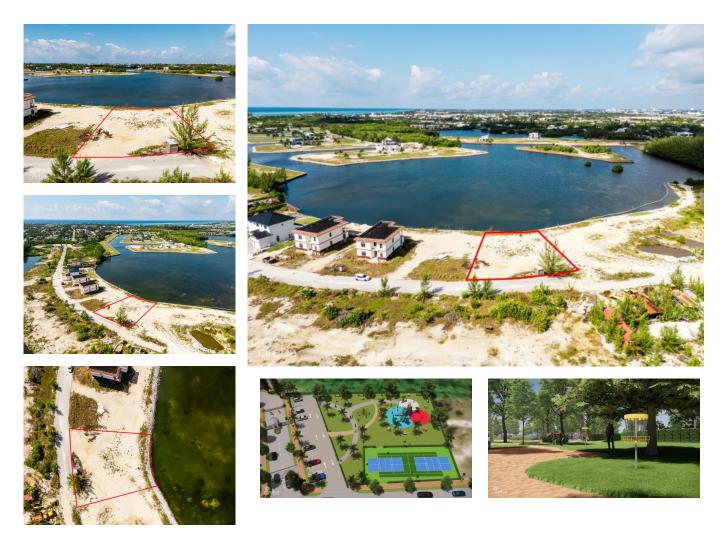

## **AUBURN BAY LOT 45**

Prospect, Grand Harbour, Red Bay & Prospect, Cayman Islands MLS#: 419039

## CI\$385,000

Experience the joy and serenity that comes from living on the water. Auburn Bay is a new family-friendly community on the waterfront, perfectly positioned just minutes from the vibrant amenities of Grand Harbour. This new development from NCB epitomises the art of community. The gated Auburn Bay will feature a well-designed, familyoriented neighborhood with amenities that connect residents, including a community pool, children's playground, tennis and pickleball courts, green spaces and a fully equipped gym. With direct access to the North Sound, it's an ideal location for those who love life on the water. Lot 45 is the best-priced parcel in this highly anticipated development, offering one of the most coveted locations within Auburn Bay. This 0.23-acre parcel benefits from wide-reaching views across the bay and is ideally situated in the heart of the community, close to amenities. Whether you've been searching for the perfect community to build your dream home or invest in an exceptional waterfront property, this lot presents an unparalleled opportunity. Completion is scheduled for Q4 2025. Don't miss your chance to be part of this premier waterfront enclave—contact us today for more information! Note: Boundary lines are for illustrative purposes only.