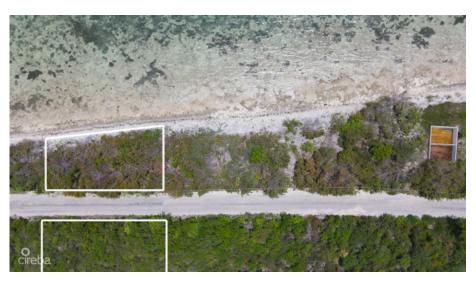

# US\$225,000

Beachfront Land in Little Cayman - 0.49 Acres Prime Beachfront Location This rare 0.49-acre beachfront lot in Little Cayman East offers an exclusive opportunity to own a slice of paradise. Situated half a mile east of Ken Hall Road, this property boasts 115 feet of pristine shoreline with uninterrupted views of the Caribbean Sea. Tranguil and Elevated Setting The land sits at a naturally elevated position, reaching up to 20 feet above sea level. This provides added protection while ensuring breathtaking ocean vistas. The reef-protected waters just offshore enhance the serenity of this location, making it perfect for those seeking a private island retreat. Endless Development Potential Whether you envision a secluded beachfront home, an eco-friendly vacation rental, or a personal getaway, this property offers unmatched versatility. Additionally, it can be combined with adjacent lots (91A/216/217) to create over 340 feet of beachfront and expand inland by 17 acres, providing even greater possibilities for development. Unspoiled Island Living Little Cayman is renowned for its laid-back atmosphere, unspoiled beaches, and world-class diving. This lot offers direct access to the island's tranquil lifestyle, with crystal-clear waters, vibrant marine life, and minimal commercial development. Secure Your Piece of Paradise With freehold title ownership and an exceptional beachfront location, this property is a rare investment opportunity in one of the Caribbean's most sought-after destinations. How do you want to live your life? Photo Courtesy of caymanlandsinfo.ky