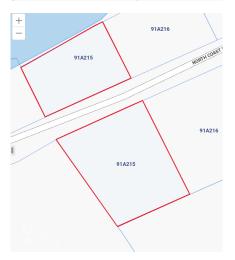

# US\$225,000

Beachfront Land in Little Cayman - 0.49 Acres Prime Beachfront Location This rare 0.49-acre beachfront lot in Little Cayman East offers an exclusive opportunity to own a slice of paradise. Situated half a mile east of Ken Hall Road, this property boasts 115 feet of pristine shoreline with uninterrupted views of the Caribbean Sea. Tranguil and Elevated Setting The land sits at a naturally elevated position, reaching up to 20 feet above sea level. This provides added protection while ensuring breathtaking ocean vistas. The reef-protected waters just offshore enhance the serenity of this location, making it perfect for those seeking a private island retreat. Endless Development Potential Whether you envision a secluded beachfront home, an eco-friendly vacation rental, or a personal getaway, this property offers unmatched versatility. Additionally, it can be combined with adjacent lots (91A/216/217) to create over 340 feet of beachfront and expand inland by 17 acres, providing even greater possibilities for development. Unspoiled Island Living Little Cayman is renowned for its laid-back atmosphere, unspoiled beaches, and world-class diving. This lot offers direct access to the island's tranquil lifestyle, with crystal-clear waters, vibrant marine life, and minimal commercial development. Secure Your Piece of Paradise With freehold title ownership and an exceptional beachfront location, this property is a rare investment opportunity in one of the Caribbean's most sought-after destinations. How do you want to live your life? Photo Courtesy of caymanlandsinfo.ky

#### **Key Details**

| Width  | Depth  | Block & Parcel |
|--------|--------|----------------|
| 100.00 | 100.00 | 91A,215        |
|        |        |                |

Acreage **0.4900** 