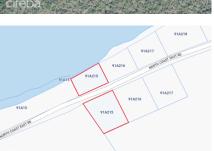

# US\$225,000

Beachfront Land in Little Cayman - 0.49 Acres Prime Beachfront Location This rare 0.49-acre beachfront lot in Little Cayman East offers an exclusive opportunity to own a slice of paradise. Situated half a mile east of Ken Hall Road, this property boasts 115 feet of pristine shoreline with uninterrupted views of the Caribbean Sea. Tranguil and Elevated Setting The land sits at a naturally elevated position, reaching up to 20 feet above sea level. This provides added protection while ensuring breathtaking ocean vistas. The reef-protected waters just offshore enhance the serenity of this location, making it perfect for those seeking a private island retreat. Endless Development Potential Whether you envision a secluded beachfront home, an eco-friendly vacation rental, or a personal getaway, this property offers unmatched versatility. Additionally, it can be combined with adjacent lots (91A/216/217) to create over 340 feet of beachfront and expand inland by 17 acres, providing even greater possibilities for development. Unspoiled Island Living Little Cayman is renowned for its laid-back atmosphere, unspoiled beaches, and world-class diving. This lot offers direct access to the island's tranquil lifestyle, with crystal-clear waters, vibrant marine life, and minimal commercial development. Secure Your Piece of Paradise With freehold title ownership and an exceptional beachfront location, this property is a rare investment opportunity in one of the Caribbean's most sought-after destinations. How do you want to live your life? Photo Courtesy of caymanlandsinfo.ky

#### **Key Details**

| Width  | Depth  | Block & Parcel |
|--------|--------|----------------|
| 100.00 | 100.00 | 91A,215        |
|        |        |                |

Acreage **0.4900** 