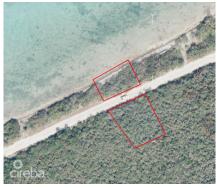

# US\$225,000

Beachfront Land in Little Cayman - 0.49 Acres Prime Beachfront Location This rare 0.49-acre beachfront lot in Little Cayman East offers an exclusive opportunity to own a slice of paradise. Situated half a mile east of Ken Hall Road, this property boasts 115 feet of pristine shoreline with uninterrupted views of the Caribbean Sea. Tranguil and Elevated Setting The land sits at a naturally elevated position, reaching up to 20 feet above sea level. This provides added protection while ensuring breathtaking ocean vistas. The reef-protected waters just offshore enhance the serenity of this location, making it perfect for those seeking a private island retreat. Endless Development Potential Whether you envision a secluded beachfront home, an eco-friendly vacation rental, or a personal getaway, this property offers unmatched versatility. Additionally, it can be combined with adjacent lots (91A/216/217) to create over 340 feet of beachfront and expand inland by 17 acres, providing even greater possibilities for development. Unspoiled Island Living Little Cayman is renowned for its laid-back atmosphere, unspoiled beaches, and world-class diving. This lot offers direct access to the island's tranquil lifestyle, with crystal-clear waters, vibrant marine life, and minimal commercial development. Secure Your Piece of Paradise With freehold title ownership and an exceptional beachfront location, this property is a rare investment opportunity in one of the Caribbean's most sought-after destinations. How do you want to live your life? Photo Courtesy of caymanlandsinfo.ky