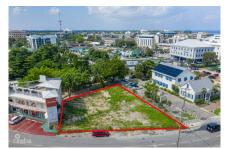

#### PRIME COMMERCIAL LAND WITH APPROVED PLANS ON MARY STREET

George Town Common, George Town, Cayman Islands

MLS#: 419044

#### CI\$1,250,000

Price Improved — Prime Commercial Lot on Mary Street, George Town Now is the time to secure a high-impact investment in the heart of George Town's bustling commercial corridor—with a newly improved price. Located on iconic Mary Street, this high-visibility property sits just steps from the cruise port, top restaurants, and retail hubs, placing your future development at the center of heavy foot traffic and daily activity. Approved Plans already in place for a two-story commercial building Ideal for office, retail, or mixed-use development No delays—build immediately and start generating returns Strategic location surrounded by major businesses and tourism With demand for commercial space in George Town at a premium, this is your opportunity to fast-track a project with strong upside potential in a rare, high-demand location. Turnkey. Central. Priced to move. Inquire now to receive the full investment package and approved plans.