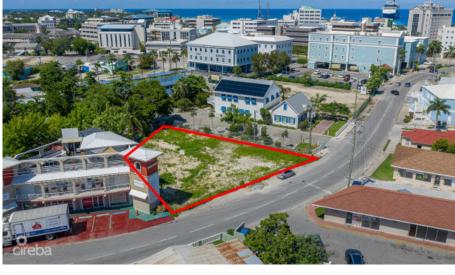

#### PRIME COMMERCIAL LAND WITH APPROVED PLANS ON MARY STREET

George Town Common, George Town, Cayman Islands

MLS#: 419044

#### CI\$1,250,000

Price Improved — Prime Commercial Lot on Mary Street, George Town Now is the time to secure a high-impact investment in the heart of George Town's bustling commercial corridor—with a newly improved price. Located on iconic Mary Street, this high-visibility property sits just steps from the cruise port, top restaurants, and retail hubs, placing your future development at the center of heavy foot traffic and daily activity. Approved Plans already in place for a two-story commercial building Ideal for office, retail, or mixed-use development No delays—build immediately and start generating returns Strategic location surrounded by major businesses and tourism With demand for commercial space in George Town at a premium, this is your opportunity to fast-track a project with strong upside potential in a rare, high-demand location. Turnkey. Central. Priced to move. Inquire now to receive the full investment package and approved plans.