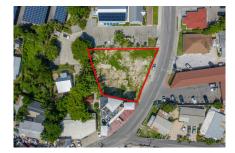

#### PRIME COMMERCIAL LAND WITH APPROVED PLANS ON MARY STREET

George Town Common, George Town, Cayman Islands

MLS#: 419044

#### CI\$1,250,000

Price Improved — Prime Commercial Lot on Mary Street, George Town Now is the time to secure a high-impact investment in the heart of George Town's bustling commercial corridor—with a newly improved price. Located on iconic Mary Street, this high-visibility property sits just steps from the cruise port, top restaurants, and retail hubs, placing your future development at the center of heavy foot traffic and daily activity. Approved Plans already in place for a two-story commercial building Ideal for office, retail, or mixed-use development No delays—build immediately and start generating returns Strategic location surrounded by major businesses and tourism With demand for commercial space in George Town at a premium, this is your opportunity to fast-track a project with strong upside potential in a rare, high-demand location. Turnkey. Central. Priced to move. Inquire now to receive the full investment package and approved plans.