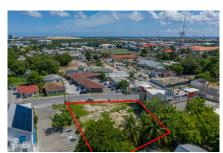

#### PRIME COMMERCIAL LAND WITH APPROVED PLANS ON MARY STREET

George Town Common, George Town, Cayman Islands

MLS#: 419044

#### CI\$1,250,000

Price Improved — Prime Commercial Lot on Mary Street, George Town Now is the time to secure a high-impact investment in the heart of George Town's bustling commercial corridor—with a newly improved price. Located on iconic Mary Street, this high-visibility property sits just steps from the cruise port, top restaurants, and retail hubs, placing your future development at the center of heavy foot traffic and daily activity. Approved Plans already in place for a two-story commercial building Ideal for office, retail, or mixed-use development No delays—build immediately and start generating returns Strategic location surrounded by major businesses and tourism With demand for commercial space in George Town at a premium, this is your opportunity to fast-track a project with strong upside potential in a rare, high-demand location. Turnkey. Central. Priced to move. Inquire now to receive the full investment package and approved plans.