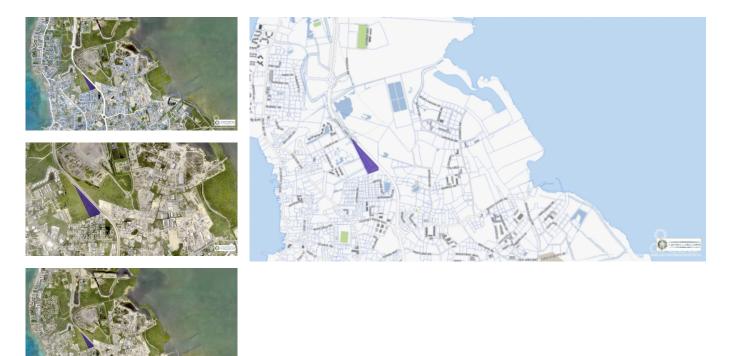

## ESTERLEY TIBBETTS HIGHWAY DEVELOPMENT LAND

George Town Central, George Town, Cayman Islands MLS#: 413356

## CI\$4,800,000

5.86 acres of high density residential land located in between ALT and Camana Bay round abouts leaving you with endless development opportunities! There is the right to access the Esterley Tibbets Highway from this parcel.