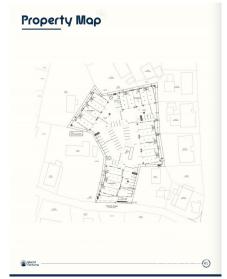

### CI\$680,000

Positioned in the heart of George Town's business district, GT Business Park offers a rare opportunity to secure a commercial space in a prime location within the city's Golden Triangle, conveniently situated between Mary Street and Godfrey Nixon Way. Key Features: - Modern Commercial Units – 1,060 sq. ft. footprint with structural provisions for an additional second floor, expanding to 2,120 sq. ft. Add'l 600 sq ft of mezzanine is included in price. - Strategic Location - High visibility and accessibility within George Town's commercial hub. - Sustainability Focused - Each unit is equipped with a 5KW solar panel system under the CUC CORE Programme, feeding unused electricity back to the grid for energy credits. - Built for Resilience - Category 5 hurricane-rated structure with a rigid moment-resisting frame and 10' above sea level elevation. - High-Performance Building Envelope - Engineered for durability, efficiency, and climate resilience. - Ample Parking - Over 60 parking spaces for convenience. - Versatile Design - Open floor plans without load-bearing walls, allowing for flexible configurations such as: - High-value climatecontrolled storage - Commercial enterprises - Office spaces - Multi-level setups - Unlock the Potential of Your Business Designed with adaptability in mind, these units seamlessly integrate structural, mechanical, electrical, and plumbing accommodations—allowing for maximum efficiency and customization. Whether you need a high-tech workspace, showroom, or scalable business hub, GT Business Park provides a futureproof solution in a thriving commercial district. Don't miss this opportunity to be part of George Town's revitalization and secure a space in one of the Cayman Islands' most forward-thinking developments.

# **Key Details**

 Block & Parcel
 Acreage
 Year Built

 14CF,214H1
 1.4550
 2025

## **Additional Fields**

Lot Size Views Foundation
1.46 Garden View Slab