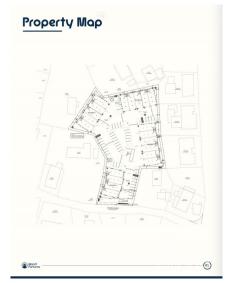

### CI\$660,000

Positioned in the heart of George Town's business district, GT Business Park offers a rare opportunity to secure a commercial space in a prime location within the city's Golden Triangle, conveniently situated between Mary Street and Godfrey Nixon Way. Key Features: - Modern Commercial Units – 1,060 sq. ft. footprint with structural provisions for an additional second floor, expanding to 2,120 sq. ft. Add'l 600 sq ft of mezzanine is included in price. - Strategic Location - High visibility and accessibility within George Town's commercial hub. - Sustainability Focused - Each unit is equipped with a 5KW solar panel system under the CUC CORE Programme, feeding unused electricity back to the grid for energy credits. - Built for Resilience - Category 5 hurricane-rated structure with a rigid moment-resisting frame and 10' above sea level elevation. - High-Performance Building Envelope - Engineered for durability, efficiency, and climate resilience. - Ample Parking - Over 60 parking spaces for convenience. - Versatile Design - Open floor plans without load-bearing walls, allowing for flexible configurations such as: - High-value climatecontrolled storage - Commercial enterprises - Office spaces - Multi-level setups - Unlock the Potential of Your Business Designed with adaptability in mind, these units seamlessly integrate structural, mechanical, electrical, and plumbing accommodations—allowing for maximum efficiency and customization. Whether you need a high-tech workspace, showroom, or scalable business hub, GT Business Park provides a futureproof solution in a thriving commercial district. Don't miss this opportunity to be part of George Town's revitalization and secure a space in one of the Cayman Islands' most forward-thinking developments.

#### **Key Details**

 Block & Parcel
 Acreage
 Year Built

 14CF,214H2
 1.4550
 2025

## **Additional Fields**

Lot Size Views Foundation
1.46 Garden View Slab