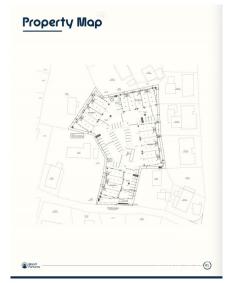

### CI\$660,000

Positioned in the heart of George Town's business district, GT Business Park offers a rare opportunity to secure a commercial space in a prime location within the city's Golden Triangle, conveniently situated between Mary Street and Godfrey Nixon Way. Key Features: - Modern Commercial Units – 1,060 sq. ft. footprint with structural provisions for an additional second floor, expanding to 2,120 sq. ft. Add'l 600 sq ft of mezzanine is included in price. - Strategic Location - High visibility and accessibility within George Town's commercial hub. - Sustainability Focused - Each unit is equipped with a 5KW solar panel system under the CUC CORE Programme, feeding unused electricity back to the grid for energy credits. - Built for Resilience - Category 5 hurricane-rated structure with a rigid moment-resisting frame and 10' above sea level elevation. - High-Performance Building Envelope - Engineered for durability, efficiency, and climate resilience. - Ample Parking - Over 60 parking spaces for convenience. - Versatile Design - Open floor plans without load-bearing walls, allowing for flexible configurations such as: - High-value climatecontrolled storage - Commercial enterprises - Office spaces - Multi-level setups - Unlock the Potential of Your Business Designed with adaptability in mind, these units seamlessly integrate structural, mechanical, electrical, and plumbing accommodations—allowing for maximum efficiency and customization. Whether you need a high-tech workspace, showroom, or scalable business hub, GT Business Park provides a futureproof solution in a thriving commercial district. Don't miss this opportunity to be part of George Town's revitalization and secure a space in one of the Cayman Islands' most forward-thinking developments.