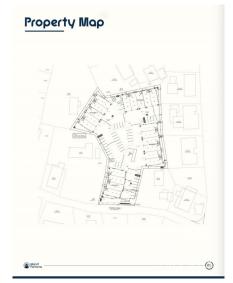

# GEORGE TOWN BUSINESS PARK - WAREHOUSE, OFFICE, RETAIL AND MORE

George Town Central, George Town, Cayman Islands

MLS#: 419106

### CI\$660,000

Positioned in the heart of George Town's business district, GT Business Park offers a rare opportunity to secure a commercial space in a prime location within the city's Golden Triangle, conveniently situated between Mary Street and Godfrey Nixon Way. Key Features: - Modern Commercial Units – 1,060 sq. ft. footprint with structural provisions for an additional second floor, expanding to 2,120 sq. ft. Add'l 600 sq ft of mezzanine is included in price. - Strategic Location - High visibility and accessibility within George Town's commercial hub. - Sustainability Focused - Each unit is equipped with a 5KW solar panel system under the CUC CORE Programme, feeding unused electricity back to the grid for energy credits. - Built for Resilience - Category 5 hurricane-rated structure with a rigid moment-resisting frame and 10' above sea level elevation. - High-Performance Building Envelope - Engineered for durability, efficiency, and climate resilience. - Ample Parking - Over 60 parking spaces for convenience. - Versatile Design - Open floor plans without load-bearing walls, allowing for flexible configurations such as: - High-value climatecontrolled storage - Commercial enterprises - Office spaces - Multi-level setups - Unlock the Potential of Your Business Designed with adaptability in mind, these units seamlessly integrate structural, mechanical, electrical, and plumbing accommodations—allowing for maximum efficiency and customization. Whether you need a high-tech workspace, showroom, or scalable business hub, GT Business Park provides a futureproof solution in a thriving commercial district. Don't miss this opportunity to be part of George Town's revitalization and secure a space in one of the Cayman Islands' most forward-thinking developments.

#### **Key Details**

 Block & Parcel
 Acreage
 Year Built

 14CF,214H6
 1.4550
 2025