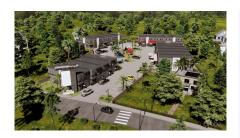

# GEORGE TOWN BUSINESS PARK - WAREHOUSE, OFFICE, RETAIL AND MORE

George Town Central, George Town, Cayman Islands

MLS#: 419106

### CI\$660,000

Positioned in the heart of George Town's business district, GT Business Park offers a rare opportunity to secure a commercial space in a prime location within the city's Golden Triangle, conveniently situated between Mary Street and Godfrey Nixon Way. Key Features: - Modern Commercial Units – 1,060 sq. ft. footprint with structural provisions for an additional second floor, expanding to 2,120 sq. ft. Add'l 600 sq ft of mezzanine is included in price. - Strategic Location - High visibility and accessibility within George Town's commercial hub. - Sustainability Focused - Each unit is equipped with a 5KW solar panel system under the CUC CORE Programme, feeding unused electricity back to the grid for energy credits. - Built for Resilience - Category 5 hurricane-rated structure with a rigid moment-resisting frame and 10' above sea level elevation. - High-Performance Building Envelope - Engineered for durability, efficiency, and climate resilience. - Ample Parking - Over 60 parking spaces for convenience. - Versatile Design - Open floor plans without load-bearing walls, allowing for flexible configurations such as: - High-value climatecontrolled storage - Commercial enterprises - Office spaces - Multi-level setups - Unlock the Potential of Your Business Designed with adaptability in mind, these units seamlessly integrate structural, mechanical, electrical, and plumbing accommodations—allowing for maximum efficiency and customization. Whether you need a high-tech workspace, showroom, or scalable business hub, GT Business Park provides a futureproof solution in a thriving commercial district. Don't miss this opportunity to be part of George Town's revitalization and secure a space in one of the Cayman Islands' most forward-thinking developments.