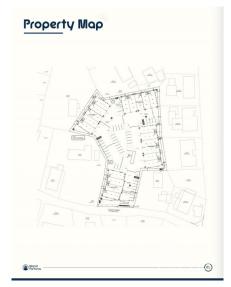

### CI\$660,000

Positioned in the heart of George Town's business district, GT Business Park offers a rare opportunity to secure a commercial space in a prime location within the city's Golden Triangle, conveniently situated between Mary Street and Godfrey Nixon Way. Key Features: - Modern Commercial Units – 1,060 sq. ft. footprint with structural provisions for an additional second floor, expanding to 2,120 sq. ft. Add'l 600 sq ft of mezzanine is included in price. - Strategic Location - High visibility and accessibility within George Town's commercial hub. - Sustainability Focused - Each unit is equipped with a 5KW solar panel system under the CUC CORE Programme, feeding unused electricity back to the grid for energy credits. - Built for Resilience - Category 5 hurricane-rated structure with a rigid moment-resisting frame and 10' above sea level elevation. - High-Performance Building Envelope - Engineered for durability, efficiency, and climate resilience. - Ample Parking - Over 60 parking spaces for convenience. - Versatile Design - Open floor plans without load-bearing walls, allowing for flexible configurations such as: - High-value climatecontrolled storage - Commercial enterprises - Office spaces - Multi-level setups - Unlock the Potential of Your Business Designed with adaptability in mind, these units seamlessly integrate structural, mechanical, electrical, and plumbing accommodations—allowing for maximum efficiency and customization. Whether you need a high-tech workspace, showroom, or scalable business hub, GT Business Park provides a futureproof solution in a thriving commercial district. Don't miss this opportunity to be part of George Town's revitalization and secure a space in one of the Cayman Islands' most forward-thinking developments.

#### **Key Details**

Block & Parcel Acreage Year Built 14CF,214H8 1.4550 2025

## **Additional Fields**

Lot Size Views Foundation
1.46 Garden View Slab