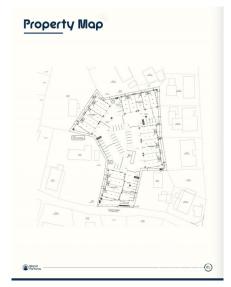

#### **Key Details**

 Block & Parcel
 Acreage
 Year Built

 14CF,214H9
 1.4550
 2025

## **Additional Fields**

Lot Size Views Foundation
1.46 Garden View Slab