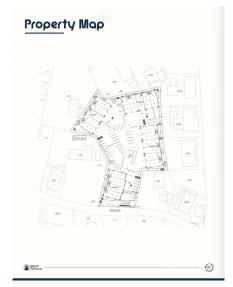

### CI\$680,000

Positioned in the heart of George Town's business district, GT Business Park offers a rare opportunity to secure a commercial space in a prime location within the city's Golden Triangle, conveniently situated between Mary Street and Godfrey Nixon Way. Key Features: - Modern Commercial Units – 1,060 sq. ft. footprint with structural provisions for an additional second floor, expanding to 2,120 sq. ft. Add'l 600 sq ft of mezzanine is included in price. - Strategic Location - High visibility and accessibility within George Town's commercial hub. - Sustainability Focused - Each unit is equipped with a 5KW solar panel system under the CUC CORE Programme, feeding unused electricity back to the grid for energy credits. - Built for Resilience - Category 5 hurricane-rated structure with a rigid moment-resisting frame and 10' above sea level elevation. - High-Performance Building Envelope - Engineered for durability, efficiency, and climate resilience. - Ample Parking - Over 60 parking spaces for convenience. - Versatile Design - Open floor plans without load-bearing walls, allowing for flexible configurations such as: - High-value climatecontrolled storage - Commercial enterprises - Office spaces - Multi-level setups - Unlock the Potential of Your Business Designed with adaptability in mind, these units seamlessly integrate structural, mechanical, electrical, and plumbing accommodations—allowing for maximum efficiency and customization. Whether you need a high-tech workspace, showroom, or scalable business hub, GT Business Park provides a futureproof solution in a thriving commercial district. Don't miss this opportunity to be part of George Town's revitalization and secure a space in one of the Cayman Islands' most forward-thinking developments.

#### **Key Details**

 Block & Parcel
 Acreage
 Year Built

 14CF,214H11
 1.4550
 2025