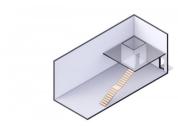

### CI\$680,000

Positioned in the heart of George Town's business district, GT Business Park offers a rare opportunity to secure a commercial space in a prime location within the city's Golden Triangle, conveniently situated between Mary Street and Godfrey Nixon Way. Key Features: - Modern Commercial Units – 1,060 sq. ft. footprint with structural provisions for an additional second floor, expanding to 2,120 sq. ft. Add'l 600 sq ft of mezzanine is included in price. - Strategic Location - High visibility and accessibility within George Town's commercial hub. - Sustainability Focused - Each unit is equipped with a 5KW solar panel system under the CUC CORE Programme, feeding unused electricity back to the grid for energy credits. - Built for Resilience - Category 5 hurricane-rated structure with a rigid moment-resisting frame and 10' above sea level elevation. - High-Performance Building Envelope - Engineered for durability, efficiency, and climate resilience. - Ample Parking - Over 60 parking spaces for convenience. - Versatile Design - Open floor plans without load-bearing walls, allowing for flexible configurations such as: - High-value climatecontrolled storage - Commercial enterprises - Office spaces - Multi-level setups - Unlock the Potential of Your Business Designed with adaptability in mind, these units seamlessly integrate structural, mechanical, electrical, and plumbing accommodations—allowing for maximum efficiency and customization. Whether you need a high-tech workspace, showroom, or scalable business hub, GT Business Park provides a futureproof solution in a thriving commercial district. Don't miss this opportunity to be part of George Town's revitalization and secure a space in one of the Cayman Islands' most forward-thinking developments.