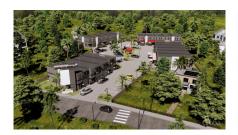

### CI\$680,000

Positioned in the heart of George Town's business district, GT Business Park offers a rare opportunity to secure a commercial space in a prime location within the city's Golden Triangle, conveniently situated between Mary Street and Godfrey Nixon Way. Key Features: - Modern Commercial Units – 1,060 sq. ft. footprint with structural provisions for an additional second floor, expanding to 2,120 sq. ft. Add'l 600 sq ft of mezzanine is included in price. - Strategic Location - High visibility and accessibility within George Town's commercial hub. - Sustainability Focused - Each unit is equipped with a 5KW solar panel system under the CUC CORE Programme, feeding unused electricity back to the grid for energy credits. - Built for Resilience - Category 5 hurricane-rated structure with a rigid moment-resisting frame and 10' above sea level elevation. - High-Performance Building Envelope - Engineered for durability, efficiency, and climate resilience. - Ample Parking - Over 60 parking spaces for convenience. - Versatile Design - Open floor plans without load-bearing walls, allowing for flexible configurations such as: - High-value climatecontrolled storage - Commercial enterprises - Office spaces - Multi-level setups - Unlock the Potential of Your Business Designed with adaptability in mind, these units seamlessly integrate structural, mechanical, electrical, and plumbing accommodations—allowing for maximum efficiency and customization. Whether you need a high-tech workspace, showroom, or scalable business hub, GT Business Park provides a futureproof solution in a thriving commercial district. Don't miss this opportunity to be part of George Town's revitalization and secure a space in one of the Cayman Islands' most forward-thinking developments.