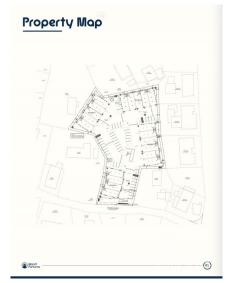

# **Key Details**

Block & Parcel Acreage Year Built **14CF,214H12 1.4550 2025** 

## **Additional Fields**

Lot Size Views Foundation
1.46 Garden View Slab