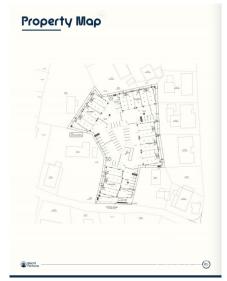

### CI\$660,000

Positioned in the heart of George Town's business district, GT Business Park offers a rare opportunity to secure a commercial space in a prime location within the city's Golden Triangle, conveniently situated between Mary Street and Godfrey Nixon Way. Key Features: - Modern Commercial Units – 1,060 sq. ft. footprint with structural provisions for an additional second floor, expanding to 2,120 sq. ft. Add'l 600 sq ft of mezzanine is included in price. - Strategic Location - High visibility and accessibility within George Town's commercial hub. - Sustainability Focused - Each unit is equipped with a 5KW solar panel system under the CUC CORE Programme, feeding unused electricity back to the grid for energy credits. - Built for Resilience - Category 5 hurricane-rated structure with a rigid moment-resisting frame and 10' above sea level elevation. - High-Performance Building Envelope - Engineered for durability, efficiency, and climate resilience. - Ample Parking - Over 60 parking spaces for convenience. - Versatile Design - Open floor plans without load-bearing walls, allowing for flexible configurations such as: - High-value climatecontrolled storage - Commercial enterprises - Office spaces - Multi-level setups - Unlock the Potential of Your Business Designed with adaptability in mind, these units seamlessly integrate structural, mechanical, electrical, and plumbing accommodations—allowing for maximum efficiency and customization. Whether you need a high-tech workspace, showroom, or scalable business hub, GT Business Park provides a futureproof solution in a thriving commercial district. Don't miss this opportunity to be part of George Town's revitalization and secure a space in one of the Cayman Islands' most forward-thinking developments.

# **Key Details**

Block & Parcel Acreage Year Built **14CF,214H13 1.4550 2025** 

## **Additional Fields**

Lot Size Views Foundation
1.46 Garden View Slab