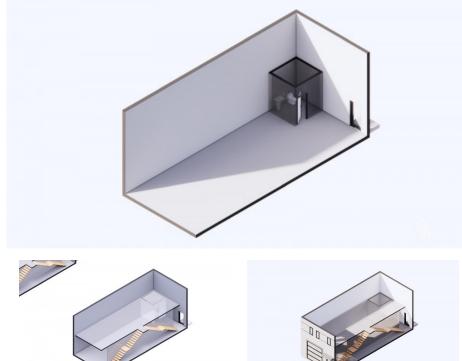

## CI\$660,000

Property Map

Positioned in the heart of George Town's business district, GT Business Park offers a rare opportunity to secure a commercial space in a prime location within the city's Golden Triangle, conveniently situated between Mary Street and Godfrey Nixon Way. Key Features: - Modern Commercial Units – 1,060 sq. ft. footprint with structural provisions for an additional second floor, expanding to 2,120 sq. ft. Add'l 600 sq ft of mezzanine is included in price. - Strategic Location – High visibility and accessibility within George Town's commercial hub. - Sustainability Focused - Each unit is equipped with a 5KW solar panel system under the CUC CORE Programme, feeding unused electricity back to the grid for energy credits. - Built for Resilience - Category 5 hurricane-rated structure with a rigid moment-resisting frame and 10' above sea level elevation. - High-Performance Building Envelope - Engineered for durability, efficiency, and climate resilience. - Ample Parking - Over 60 parking spaces for convenience. - Versatile Design - Open floor plans without load-bearing walls, allowing for flexible configurations such as: - High-value climatecontrolled storage - Commercial enterprises - Office spaces - Multi-level setups - Unlock the Potential of Your Business Designed with adaptability in mind, these units seamlessly integrate structural, mechanical, electrical, and plumbing accommodations—allowing for maximum efficiency and customization. Whether you need a high-tech workspace, showroom, or scalable business hub, GT Business Park provides a futureproof solution in a thriving commercial district. Don't miss this opportunity to be part of George Town's revitalization and secure a space in one of the Cayman Islands' most forward-thinking developments.