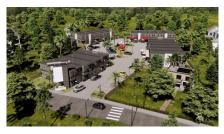

## CI\$660,000

Property Map

Positioned in the heart of George Town's business district, GT Business Park offers a rare opportunity to secure a commercial space in a prime location within the city's Golden Triangle, conveniently situated between Mary Street and Godfrey Nixon Way. Key Features: - Modern Commercial Units – 1,060 sq. ft. footprint with structural provisions for an additional second floor, expanding to 2,120 sq. ft. Add'l 600 sq ft of mezzanine is included in price. - Strategic Location – High visibility and accessibility within George Town's commercial hub. - Sustainability Focused - Each unit is equipped with a 5KW solar panel system under the CUC CORE Programme, feeding unused electricity back to the grid for energy credits. - Built for Resilience - Category 5 hurricane-rated structure with a rigid moment-resisting frame and 10' above sea level elevation. - High-Performance Building Envelope - Engineered for durability, efficiency, and climate resilience. - Ample Parking - Over 60 parking spaces for convenience. - Versatile Design - Open floor plans without load-bearing walls, allowing for flexible configurations such as: - High-value climatecontrolled storage - Commercial enterprises - Office spaces - Multi-level setups - Unlock the Potential of Your Business Designed with adaptability in mind, these units seamlessly integrate structural, mechanical, electrical, and plumbing accommodations—allowing for maximum efficiency and customization. Whether you need a high-tech workspace, showroom, or scalable business hub, GT Business Park provides a futureproof solution in a thriving commercial district. Don't miss this opportunity to be part of George Town's revitalization and secure a space in one of the Cayman Islands' most forward-thinking developments.