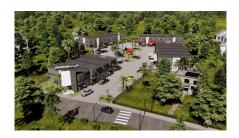

# GEORGE TOWN BUSINESS PARK - WAREHOUSE, OFFICE, RETAIL AND MORE

George Town Central, George Town, Cayman Islands

MLS#: 419115

### CI\$680,000

Positioned in the heart of George Town's business district, GT Business Park offers a rare opportunity to secure a commercial space in a prime location within the city's Golden Triangle, conveniently situated between Mary Street and Godfrey Nixon Way. Key Features: - Modern Commercial Units – 1,060 sq. ft. footprint with structural provisions for an additional second floor, expanding to 2,120 sq. ft. Add'l 600 sq ft of mezzanine is included in price. - Strategic Location - High visibility and accessibility within George Town's commercial hub. - Sustainability Focused - Each unit is equipped with a 5KW solar panel system under the CUC CORE Programme, feeding unused electricity back to the grid for energy credits. - Built for Resilience - Category 5 hurricane-rated structure with a rigid moment-resisting frame and 10' above sea level elevation. - High-Performance Building Envelope - Engineered for durability, efficiency, and climate resilience. - Ample Parking - Over 60 parking spaces for convenience. - Versatile Design - Open floor plans without load-bearing walls, allowing for flexible configurations such as: - High-value climatecontrolled storage - Commercial enterprises - Office spaces - Multi-level setups - Unlock the Potential of Your Business Designed with adaptability in mind, these units seamlessly integrate structural, mechanical, electrical, and plumbing accommodations—allowing for maximum efficiency and customization. Whether you need a high-tech workspace, showroom, or scalable business hub, GT Business Park provides a futureproof solution in a thriving commercial district. Don't miss this opportunity to be part of George Town's revitalization and secure a space in one of the Cayman Islands' most forward-thinking developments.