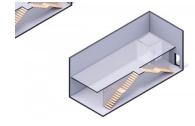

### CI\$680,000

Positioned in the heart of George Town's business district, GT Business Park offers a rare opportunity to secure a commercial space in a prime location within the city's Golden Triangle, conveniently situated between Mary Street and Godfrey Nixon Way. Key Features: - Modern Commercial Units – 1,060 sq. ft. footprint with structural provisions for an additional second floor, expanding to 2,120 sq. ft. Add'l 600 sq ft of mezzanine is included in price. - Strategic Location - High visibility and accessibility within George Town's commercial hub. - Sustainability Focused - Each unit is equipped with a 5KW solar panel system under the CUC CORE Programme, feeding unused electricity back to the grid for energy credits. - Built for Resilience - Category 5 hurricane-rated structure with a rigid moment-resisting frame and 10' above sea level elevation. - High-Performance Building Envelope - Engineered for durability, efficiency, and climate resilience. - Ample Parking - Over 60 parking spaces for convenience. - Versatile Design - Open floor plans without load-bearing walls, allowing for flexible configurations such as: - High-value climatecontrolled storage - Commercial enterprises - Office spaces - Multi-level setups - Unlock the Potential of Your Business Designed with adaptability in mind, these units seamlessly integrate structural, mechanical, electrical, and plumbing accommodations—allowing for maximum efficiency and customization. Whether you need a high-tech workspace, showroom, or scalable business hub, GT Business Park provides a futureproof solution in a thriving commercial district. Don't miss this opportunity to be part of George Town's revitalization and secure a space in one of the Cayman Islands' most forward-thinking developments.