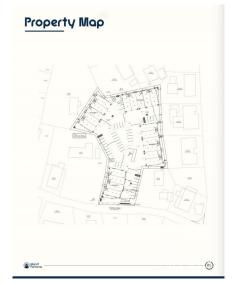

# GEORGE TOWN BUSINESS PARK - WAREHOUSE, OFFICE, RETAIL AND MORE

George Town Central, George Town, Cayman Islands

MLS#: 419115

### CI\$680,000

Positioned in the heart of George Town's business district, GT Business Park offers a rare opportunity to secure a commercial space in a prime location within the city's Golden Triangle, conveniently situated between Mary Street and Godfrey Nixon Way. Key Features: - Modern Commercial Units – 1,060 sq. ft. footprint with structural provisions for an additional second floor, expanding to 2,120 sq. ft. Add'l 600 sq ft of mezzanine is included in price. - Strategic Location - High visibility and accessibility within George Town's commercial hub. - Sustainability Focused - Each unit is equipped with a 5KW solar panel system under the CUC CORE Programme, feeding unused electricity back to the grid for energy credits. - Built for Resilience - Category 5 hurricane-rated structure with a rigid moment-resisting frame and 10' above sea level elevation. - High-Performance Building Envelope - Engineered for durability, efficiency, and climate resilience. - Ample Parking - Over 60 parking spaces for convenience. - Versatile Design - Open floor plans without load-bearing walls, allowing for flexible configurations such as: - High-value climatecontrolled storage - Commercial enterprises - Office spaces - Multi-level setups - Unlock the Potential of Your Business Designed with adaptability in mind, these units seamlessly integrate structural, mechanical, electrical, and plumbing accommodations—allowing for maximum efficiency and customization. Whether you need a high-tech workspace, showroom, or scalable business hub, GT Business Park provides a futureproof solution in a thriving commercial district. Don't miss this opportunity to be part of George Town's revitalization and secure a space in one of the Cayman Islands' most forward-thinking developments.