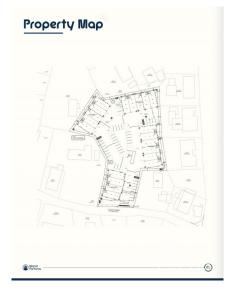

## **Key Details**

Block & Parcel Acreage Year Built **14CF,214H17 1.4550 2025** 

## **Additional Fields**

Lot Size Views Foundation
1.46 Garden View Slab