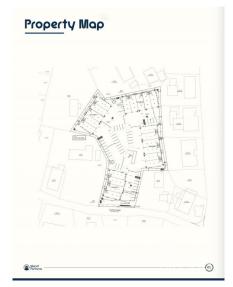

#### **Key Details**

Block & Parcel Acreage Year Built **14CF,214H19 1.4550 2025** 

## **Additional Fields**

Lot Size Views Foundation
1.46 Garden View Slab