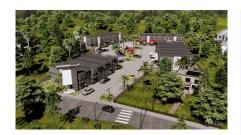

# GEORGE TOWN BUSINESS PARK - WAREHOUSE, OFFICE, RETAIL AND MORE

George Town Central, George Town, Cayman Islands

MLS#: 419119

### CI\$660,000

Positioned in the heart of George Town's business district, GT Business Park offers a rare opportunity to secure a commercial space in a prime location within the city's Golden Triangle, conveniently situated between Mary Street and Godfrey Nixon Way. Key Features: - Modern Commercial Units – 1,060 sq. ft. footprint with structural provisions for an additional second floor, expanding to 2,120 sq. ft. Add'l 600 sq ft of mezzanine is included in price. - Strategic Location - High visibility and accessibility within George Town's commercial hub. - Sustainability Focused - Each unit is equipped with a 5KW solar panel system under the CUC CORE Programme, feeding unused electricity back to the grid for energy credits. - Built for Resilience - Category 5 hurricane-rated structure with a rigid moment-resisting frame and 10' above sea level elevation. - High-Performance Building Envelope - Engineered for durability, efficiency, and climate resilience. - Ample Parking - Over 60 parking spaces for convenience. - Versatile Design - Open floor plans without load-bearing walls, allowing for flexible configurations such as: - High-value climatecontrolled storage - Commercial enterprises - Office spaces - Multi-level setups - Unlock the Potential of Your Business Designed with adaptability in mind, these units seamlessly integrate structural, mechanical, electrical, and plumbing accommodations—allowing for maximum efficiency and customization. Whether you need a high-tech workspace, showroom, or scalable business hub, GT Business Park provides a futureproof solution in a thriving commercial district. Don't miss this opportunity to be part of George Town's revitalization and secure a space in one of the Cayman Islands' most forward-thinking developments.