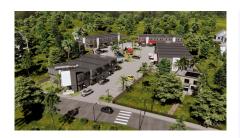

# GEORGE TOWN BUSINESS PARK - WAREHOUSE, OFFICE, RETAIL AND MORE

George Town Central, George Town, Cayman Islands

MLS#: 419120

### CI\$680,000

Positioned in the heart of George Town's business district, GT Business Park offers a rare opportunity to secure a commercial space in a prime location within the city's Golden Triangle, conveniently situated between Mary Street and Godfrey Nixon Way. Key Features: - Modern Commercial Units – 1,060 sq. ft. footprint with structural provisions for an additional second floor, expanding to 2,120 sq. ft. Add'l 600 sq ft of mezzanine is included in price. - Strategic Location - High visibility and accessibility within George Town's commercial hub. - Sustainability Focused - Each unit is equipped with a 5KW solar panel system under the CUC CORE Programme, feeding unused electricity back to the grid for energy credits. - Built for Resilience - Category 5 hurricane-rated structure with a rigid moment-resisting frame and 10' above sea level elevation. - High-Performance Building Envelope - Engineered for durability, efficiency, and climate resilience. - Ample Parking - Over 60 parking spaces for convenience. - Versatile Design - Open floor plans without load-bearing walls, allowing for flexible configurations such as: - High-value climatecontrolled storage - Commercial enterprises - Office spaces - Multi-level setups - Unlock the Potential of Your Business Designed with adaptability in mind, these units seamlessly integrate structural, mechanical, electrical, and plumbing accommodations—allowing for maximum efficiency and customization. Whether you need a high-tech workspace, showroom, or scalable business hub, GT Business Park provides a futureproof solution in a thriving commercial district. Don't miss this opportunity to be part of George Town's revitalization and secure a space in one of the Cayman Islands' most forward-thinking developments.