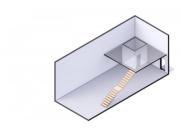

### CI\$680,000

Positioned in the heart of George Town's business district, GT Business Park offers a rare opportunity to secure a commercial space in a prime location within the city's Golden Triangle, conveniently situated between Mary Street and Godfrey Nixon Way. Key Features: - Modern Commercial Units – 1,060 sq. ft. footprint with structural provisions for an additional second floor, expanding to 2,120 sq. ft. Add'l 600 sq ft of mezzanine is included in price. - Strategic Location - High visibility and accessibility within George Town's commercial hub. - Sustainability Focused - Each unit is equipped with a 5KW solar panel system under the CUC CORE Programme, feeding unused electricity back to the grid for energy credits. - Built for Resilience - Category 5 hurricane-rated structure with a rigid moment-resisting frame and 10' above sea level elevation. - High-Performance Building Envelope - Engineered for durability, efficiency, and climate resilience. - Ample Parking - Over 60 parking spaces for convenience. - Versatile Design - Open floor plans without load-bearing walls, allowing for flexible configurations such as: - High-value climatecontrolled storage - Commercial enterprises - Office spaces - Multi-level setups - Unlock the Potential of Your Business Designed with adaptability in mind, these units seamlessly integrate structural, mechanical, electrical, and plumbing accommodations—allowing for maximum efficiency and customization. Whether you need a high-tech workspace, showroom, or scalable business hub, GT Business Park provides a futureproof solution in a thriving commercial district. Don't miss this opportunity to be part of George Town's revitalization and secure a space in one of the Cayman Islands' most forward-thinking developments.