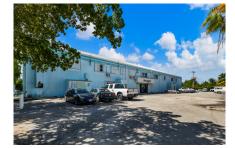

# Andrew Gilbert MRICS andrew@irg.ky

Strategically positioned at one of the most prominent intersections in George Town—where Eastern Avenue, West Bay Road, and North Church Street converge—454 Eastern Avenue offers unmatched accessibility and visibility. Located directly opposite Kirk Supermarket, this high-traffic area is ideal for a wide array of commercial, retail, or redevelopment opportunities. The site spans approximately 1.96 acres and includes three existing structures. The centerpiece is the Commercial Centre, offering over 20,000 sq. ft. of versatile commercial space suitable for offices, retail, or service-based businesses. Complementing the main building are two industrial storage facilities located at the rear of the property, providing additional utility and value. The property also benefits from over 100 paved parking spaces, with a fully filled lot and dual access points—separate entrance and exit—directly onto Eastern Avenue, ensuring seamless flow and convenience. With its size, location, and existing infrastructure, 454 Eastern Avenue represents a rare opportunity for investors, developers, or owner-occupiers seeking a highly adaptable commercial asset in one of Cayman's most dynamic corridors. Some photos provided by Cayman Islands Lands & Survey.