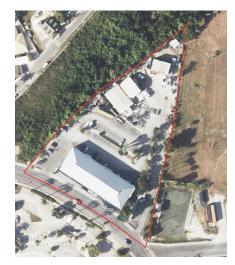

#### **Commercial Centre 454 Eastern Avenue - 1.96 Acres**

Seven Mile Beach, Seven Mile Beach, Cayman Islands

MLS#: 419124

# Andrew Gilbert MRICS andrew@irg.ky

Strategically positioned at one of the most prominent intersections in George Town—where Eastern Avenue, West Bay Road, and North Church Street converge—454 Eastern Avenue offers unmatched accessibility and visibility. Located directly opposite Kirk Supermarket, this high-traffic area is ideal for a wide array of commercial, retail, or redevelopment opportunities. The site spans approximately 1.96 acres and includes three existing structures. The centerpiece is the Commercial Centre, offering over 20,000 sq. ft. of versatile commercial space suitable for offices, retail, or service-based businesses. Complementing the main building are two industrial storage facilities located at the rear of the property, providing additional utility and value. The property also benefits from over 100 paved parking spaces, with a fully filled lot and dual access points—separate entrance and exit—directly onto Eastern Avenue, ensuring seamless flow and convenience. With its size, location, and existing infrastructure, 454 Eastern Avenue represents a rare opportunity for investors, developers, or owner-occupiers seeking a highly adaptable commercial asset in one of Cayman's most dynamic corridors. Some photos provided by Cayman Islands Lands & Survey.