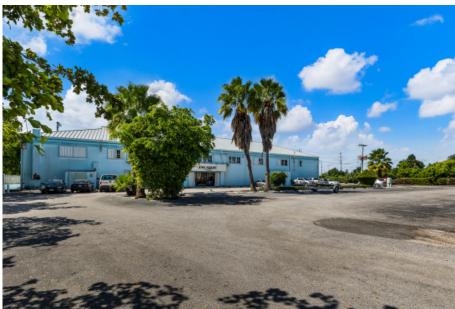

# Andrew Gilbert MRICS andrew@irg.ky

Strategically positioned at one of the most prominent intersections in George Town—where Eastern Avenue, West Bay Road, and North Church Street converge—454 Eastern Avenue offers unmatched accessibility and visibility. Located directly opposite Kirk Supermarket, this high-traffic area is ideal for a wide array of commercial, retail, or redevelopment opportunities. The site spans approximately 1.96 acres and includes three existing structures. The centerpiece is the Commercial Centre, offering over 20,000 sq. ft. of versatile commercial space suitable for offices, retail, or service-based businesses. Complementing the main building are two industrial storage facilities located at the rear of the property, providing additional utility and value. The property also benefits from over 100 paved parking spaces, with a fully filled lot and dual access points—separate entrance and exit—directly onto Eastern Avenue, ensuring seamless flow and convenience. With its size, location, and existing infrastructure, 454 Eastern Avenue represents a rare opportunity for investors, developers, or owner-occupiers seeking a highly adaptable commercial asset in one of Cayman's most dynamic corridors. Some photos provided by Cayman Islands Lands & Survey.