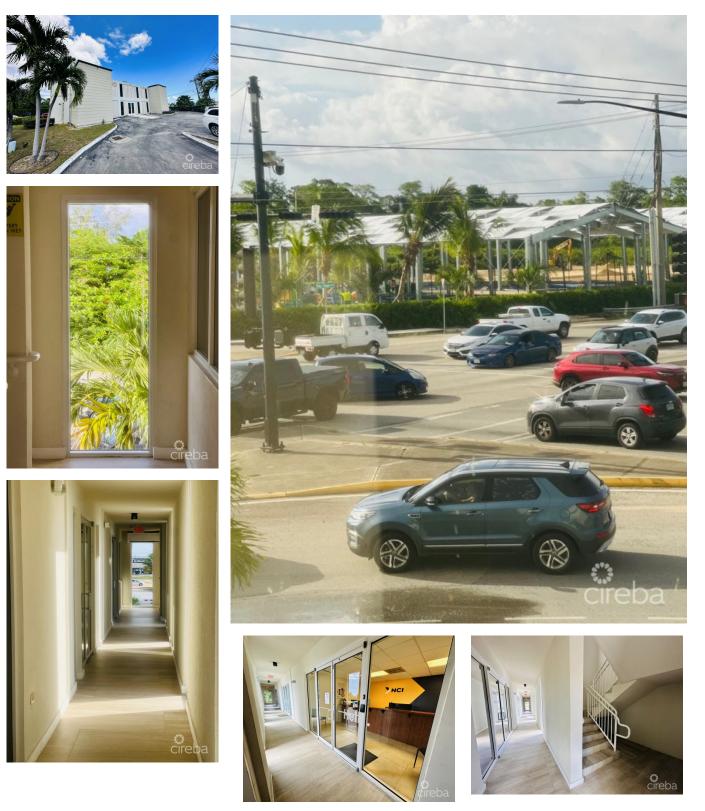

## PALM GROVE

George Town South, George Town, Cayman Islands MLS#: 416598

## CI\$399,000

Copyright © 2025 INTERNATIONAL REALTY GROUP LTD.

This is a fantastic investment opportunity to own an 800sqft office space with existing rental clients. Optimize your advertising with this prominent George Town location conveniently located at the four way stop by the new pickle ball facility and cricket ground, and maximize the constant visitors passing by. Enjoy owning this fresh and modern unit with solar panels throughout and state of the art IT solutions. A turn key unit with 800 square feet of floor space and drop ceilings with a private bathroom and plentiful natural light, complete with hurricane resistant windows and doors and a serviced elevator and security system.